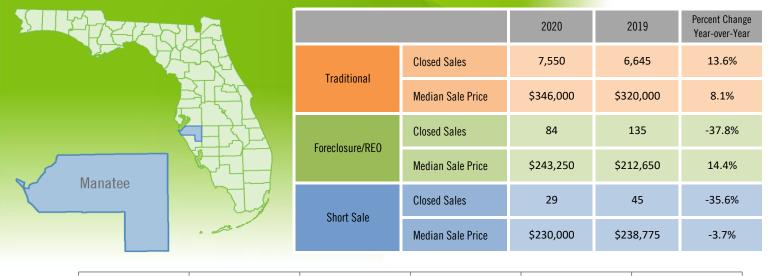

## Yearly Distressed Market - 2020 Single Family Homes Manatee County

□ Traditional □ Foreclosure/REO □ Short Sale

Produced by Florida REALTORS® with data provided by Florida's multiple listing services. Statistics for each month compiled from MLS feeds on the 15th day of the following month. Data released on Thursday, February 11, 2021. Next yearly data release is TBD.