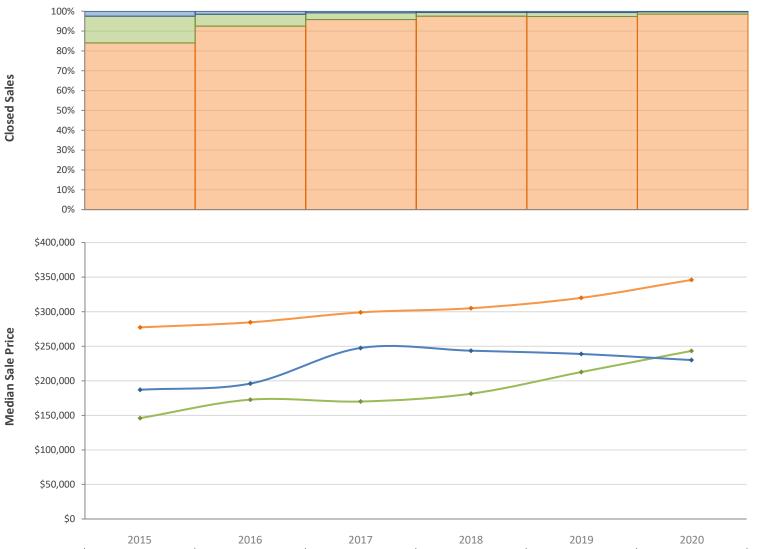

## Yearly Distressed Market - 2020 Single Family Homes Manatee County

□ Traditional □ Foreclosure/REO □ Short Sale

Produced by Florida REALTORS® with data provided by Florida's multiple listing services. Statistics for each month compiled from MLS feeds on the 15th day of the following month. Data released on Thursday, February 11, 2021. Next yearly data release is TBD.