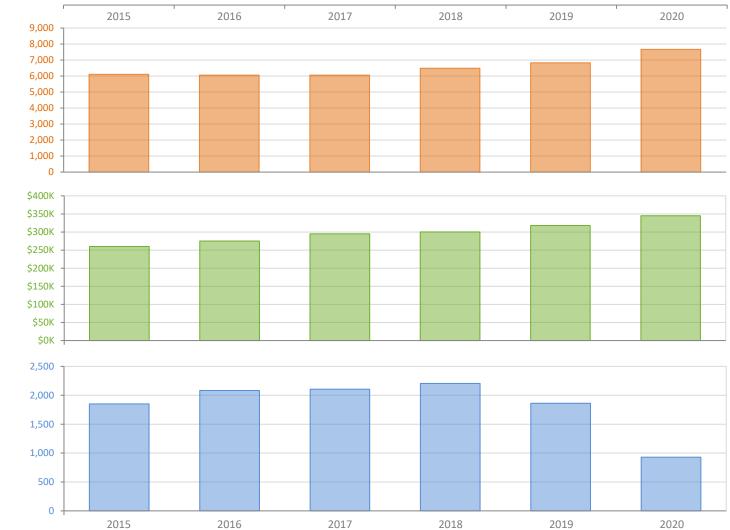

## Yearly Market Summary - 2020 Single Family Homes Manatee County

**Closed Sales** 

**Median Sale Price** 

Inventory

|                                        | 2020          | 2019          | Percent Change<br>Year-over-Year |
|----------------------------------------|---------------|---------------|----------------------------------|
| Closed Sales                           | 7,663         | 6,825         | 12.3%                            |
| Paid in Cash                           | 1,926         | 1,783         | 8.0%                             |
| Median Sale Price                      | \$345,000     | \$318,000     | 8.5%                             |
| Average Sale Price                     | \$450,488     | \$397,142     | 13.4%                            |
| Dollar Volume                          | \$3.5 Billion | \$2.7 Billion | 27.4%                            |
| Med. Pct. of Orig. List Price Received | 97.4%         | 96.1%         | 1.4%                             |
| Median Time to Contract                | 31 Days       | 48 Days       | -35.4%                           |
| Median Time to Sale                    | 77 Days       | 94 Days       | -18.1%                           |
| New Pending Sales                      | 8,073         | 6,954         | 16.1%                            |
| New Listings                           | 8,149         | 7,918         | 2.9%                             |
| Pending Inventory                      | 797           | 550           | 44.9%                            |
| Inventory (Active Listings)            | 929           | 1,861         | -50.1%                           |
| Months Supply of Inventory             | 1.5           | 3.3           | -54.5%                           |