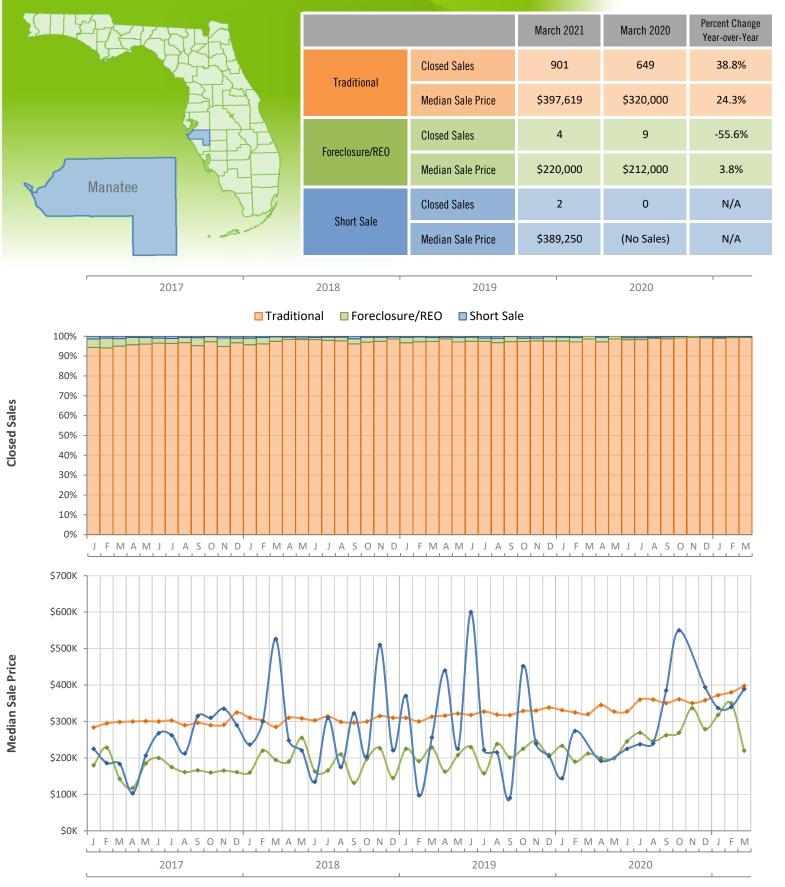

## Monthly Distressed Market - March 2021 Single Family Homes Manatee County

Produced by Florida REALTORS® with data provided by Florida's multiple listing services. Statistics for each month compiled from MLS feeds on the 15th day of the following month. Data released on Thursday, April 22, 2021. Next data release is Friday, May 21, 2021.