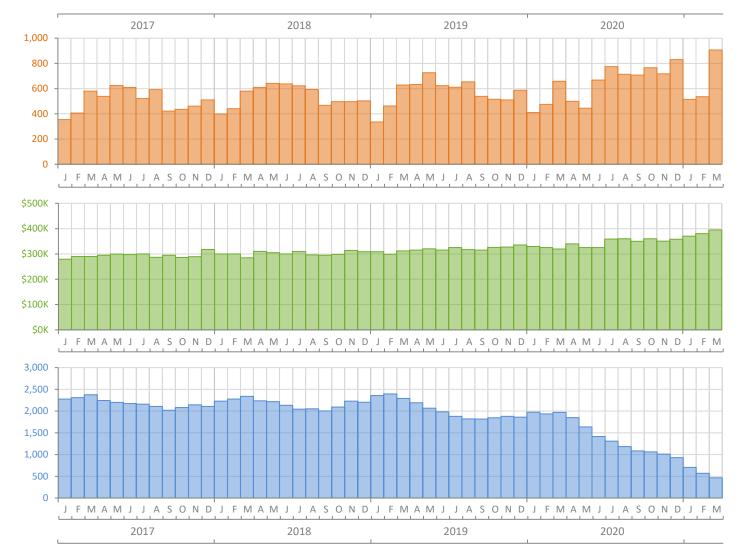

## Monthly Market Summary - March 2021 Single Family Homes Manatee County

Porcont Char

**Closed Sales** 

**Median Sale Price** 

Inventory

|                                        | March 2021      | March 2020      | Year-over-Year |
|----------------------------------------|-----------------|-----------------|----------------|
| Closed Sales                           | 907             | 658             | 37.8%          |
| Paid in Cash                           | 307             | 175             | 75.4%          |
| Median Sale Price                      | \$395,000       | \$319,500       | 23.6%          |
| Average Sale Price                     | \$536,981       | \$390,674       | 37.4%          |
| Dollar Volume                          | \$487.0 Million | \$257.1 Million | 89.5%          |
| Med. Pct. of Orig. List Price Received | 100.0%          | 96.6%           | 3.5%           |
| Median Time to Contract                | 9 Days          | 44 Days         | -79.5%         |
| Median Time to Sale                    | 55 Days         | 92 Days         | -40.2%         |
| New Pending Sales                      | 826             | 492             | 67.9%          |
| New Listings                           | 788             | 731             | 7.8%           |
| Pending Inventory                      | 1,251           | 755             | 65.7%          |
| Inventory (Active Listings)            | 467             | 1,969           | -76.3%         |
| Months Supply of Inventory             | 0.7             | 3.4             | -79.4%         |