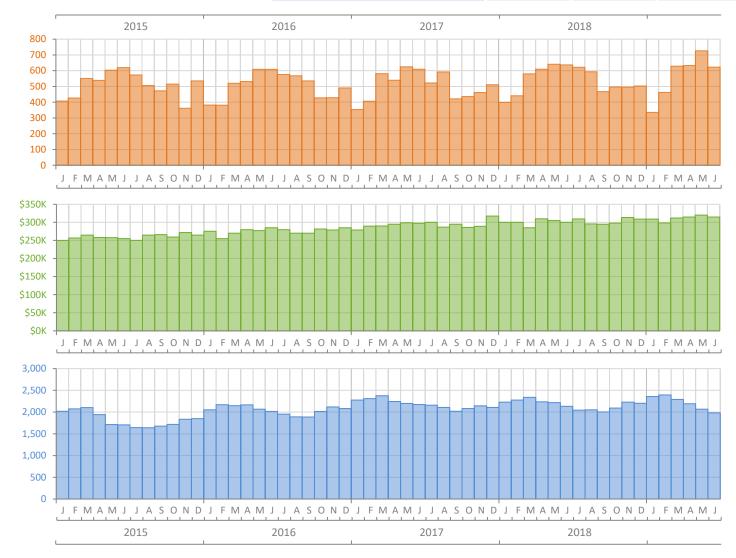

## Monthly Market Summary - June 2019 Single Family Homes Manatee County

|                                        | June 2019       | June 2018       | Percent Change<br>Year-over-Year |
|----------------------------------------|-----------------|-----------------|----------------------------------|
| Closed Sales                           | 623             | 637             | -2.2%                            |
| Paid in Cash                           | 157             | 170             | -7.6%                            |
| Median Sale Price                      | \$315,000       | \$300,000       | 5.0%                             |
| Average Sale Price                     | \$397,987       | \$365,637       | 8.8%                             |
| Dollar Volume                          | \$247.9 Million | \$232.9 Million | 6.5%                             |
| Med. Pct. of Orig. List Price Received | 96.0%           | 96.2%           | -0.2%                            |
| Median Time to Contract                | 49 Days         | 42 Days         | 16.7%                            |
| Median Time to Sale                    | 102 Days        | 90 Days         | 13.3%                            |
| New Pending Sales                      | 595             | 619             | -3.9%                            |
| New Listings                           | 599             | 681             | -12.0%                           |
| Pending Inventory                      | 897             | 877             | 2.3%                             |
| Inventory (Active Listings)            | 1,982           | 2,133           | -7.1%                            |
| Months Supply of Inventory             | 3.6             | 4.1             | -12.2%                           |

Produced by Florida REALTORS® with data provided by Florida's multiple listing services. Statistics for each month compiled from MLS feeds on the 15th day of the following month. Data released on Tuesday, July 23, 2019. Next data release is Wednesday, August 21, 2019.