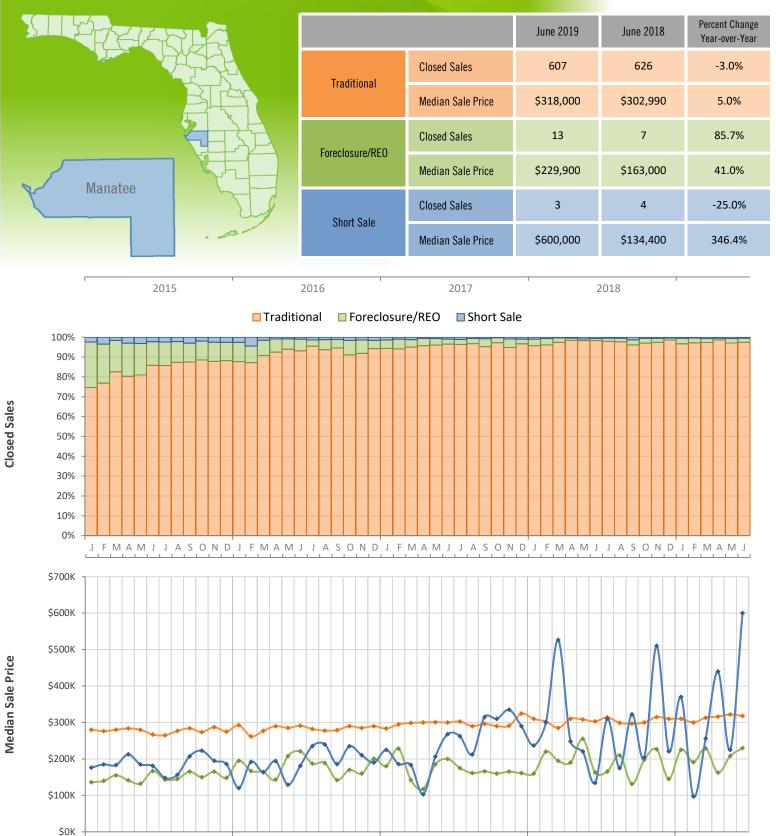

## Monthly Distressed Market - June 2019 Single Family Homes Manatee County

FMAMJ

L

JASOND

2015

Produced by Florida REALTORS® with data provided by Florida's multiple listing services. Statistics for each month compiled from MLS feeds on the 15th day of the following month. Data released on Tuesday, July 23, 2019. Next data release is Wednesday, August 21, 2019.

S O N D J F M A M J J A S O N D J F M A M J

2017

ASONDJ

J

2018

FMAMJ

FMAMJ

J

JΑ

2016