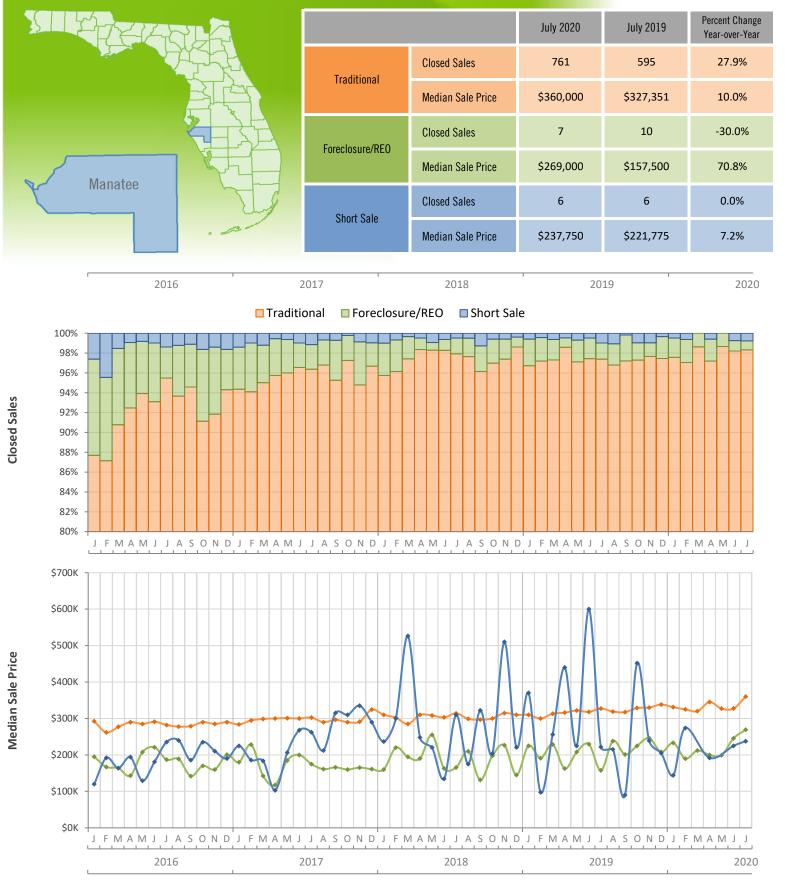

## Monthly Distressed Market - July 2020 Single Family Homes Manatee County

Produced by Florida REALTORS® with data provided by Florida's multiple listing services. Statistics for each month compiled from MLS feeds on the 15th day of the following month. Data released on Friday, August 21, 2020. Historical data revised on Thursday, August 27, 2020. Next data release is Tuesday, September 22, 2020.