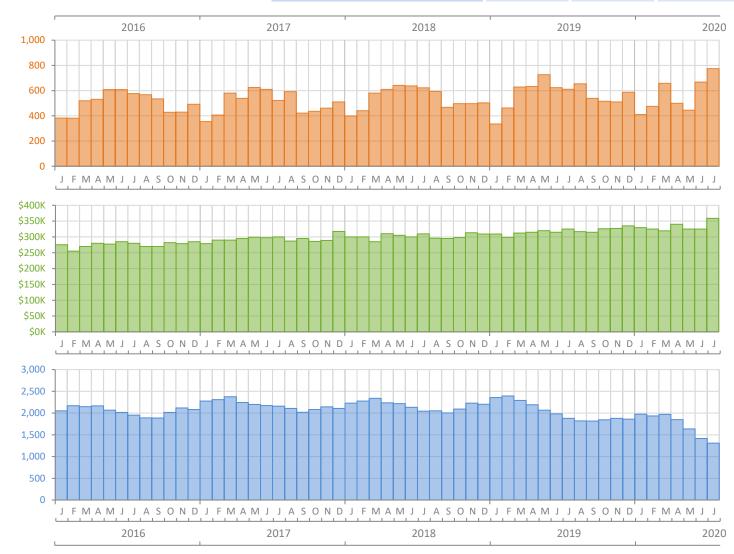

## Monthly Market Summary - July 2020 Single Family Homes Manatee County

|                                        | July 2020       | July 2019       | Percent Change<br>Year-over-Year |
|----------------------------------------|-----------------|-----------------|----------------------------------|
| Closed Sales                           | 774             | 611             | 26.7%                            |
| Paid in Cash                           | 186             | 142             | 31.0%                            |
| Median Sale Price                      | \$358,963       | \$325,000       | 10.5%                            |
| Average Sale Price                     | \$476,011       | \$391,049       | 21.7%                            |
| Dollar Volume                          | \$368.4 Million | \$238.9 Million | 54.2%                            |
| Med. Pct. of Orig. List Price Received | 96.8%           | 95.9%           | 0.9%                             |
| Median Time to Contract                | 40 Days         | 53 Days         | -24.5%                           |
| Median Time to Sale                    | 85 Days         | 99 Days         | -14.1%                           |
| New Pending Sales                      | 809             | 608             | 33.1%                            |
| New Listings                           | 760             | 651             | 16.7%                            |
| Pending Inventory                      | 1,091           | 868             | 25.7%                            |
| Inventory (Active Listings)            | 1,310           | 1,877           | -30.2%                           |
| Months Supply of Inventory             | 2.3             | 3.4             | -32.4%                           |