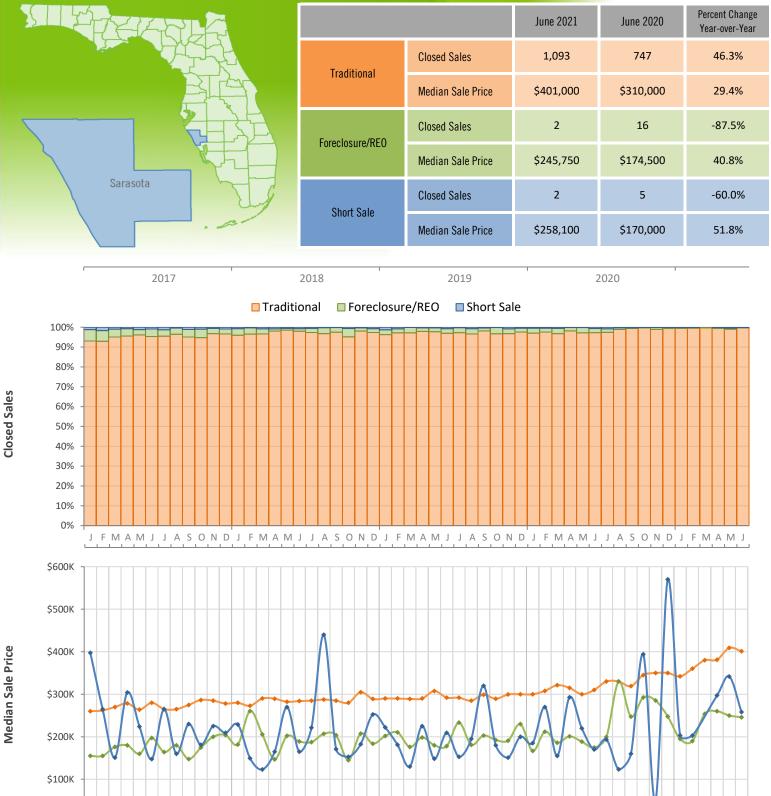

## Monthly Distressed Market - June 2021 Single-Family Homes Sarasota County

Produced by Florida REALTORS® with data provided by Florida's multiple listing services. Statistics for each month compiled from MLS feeds on the 15th day of the following month. Data released on Thursday, July 22, 2021. Next data release is Monday, August 23, 2021.