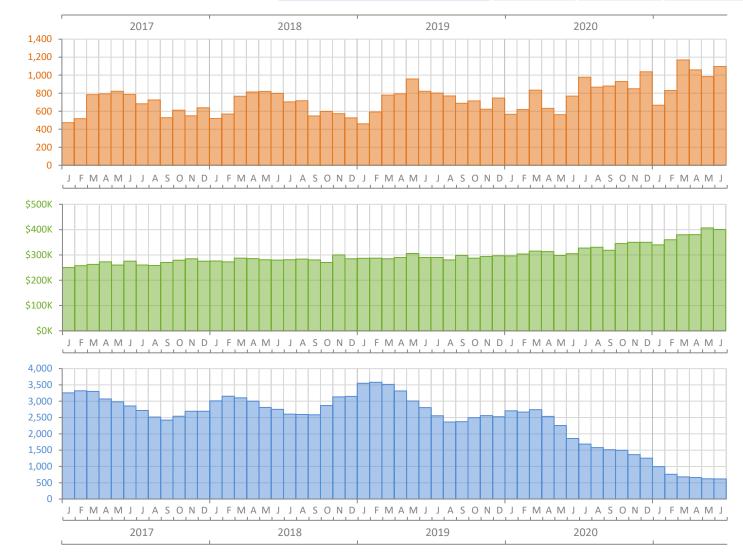

## Monthly Market Summary - June 2021 Single-Family Homes Sarasota County

Porcont Chan

**Closed Sales** 

**Median Sale Price** 

Inventory

|                                        | June 2021       | June 2020       | Year-over-Year |
|----------------------------------------|-----------------|-----------------|----------------|
| Closed Sales                           | 1,097           | 768             | 42.8%          |
| Paid in Cash                           | 525             | 222             | 136.5%         |
| Median Sale Price                      | \$400,150       | \$305,000       | 31.2%          |
| Average Sale Price                     | \$600,288       | \$439,655       | 36.5%          |
| Dollar Volume                          | \$658.5 Million | \$337.7 Million | 95.0%          |
| Med. Pct. of Orig. List Price Received | 100.0%          | 95.7%           | 4.5%           |
| Median Time to Contract                | 6 Days          | 58 Days         | -89.7%         |
| Median Time to Sale                    | 48 Days         | 104 Days        | -53.8%         |
| New Pending Sales                      | 822             | 1,001           | -17.9%         |
| New Listings                           | 915             | 716             | 27.8%          |
| Pending Inventory                      | 1,330           | 1,374           | -3.2%          |
| Inventory (Active Listings)            | 618             | 1,859           | -66.8%         |
| Months Supply of Inventory             | 0.7             | 2.7             | -74.1%         |