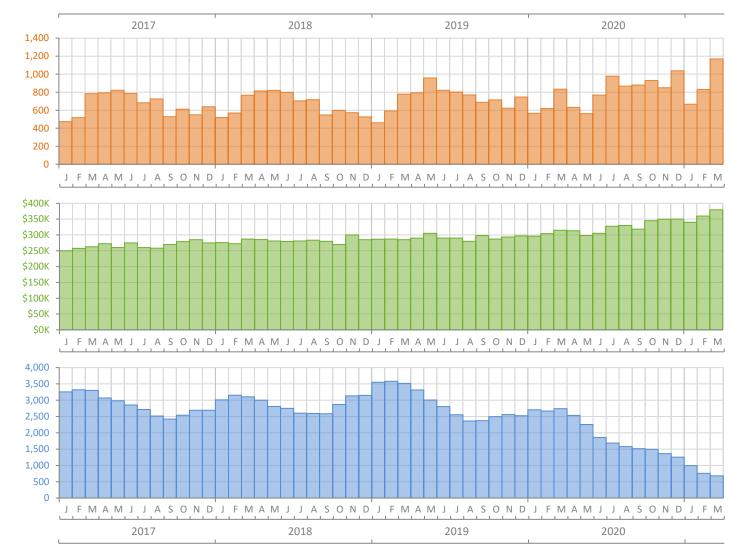

## Monthly Market Summary - March 2021 Single Family Homes Sarasota County

Porcont Chan

**Closed Sales** 

**Median Sale Price** 

Inventory

| March 2021      | March 2020                                                                                                           | Year-over-Year                                                                                                                                          |
|-----------------|----------------------------------------------------------------------------------------------------------------------|---------------------------------------------------------------------------------------------------------------------------------------------------------|
| 1,169           | 834                                                                                                                  | 40.2%                                                                                                                                                   |
| 493             | 317                                                                                                                  | 55.5%                                                                                                                                                   |
| \$379,695       | \$315,000                                                                                                            | 20.5%                                                                                                                                                   |
| \$606,126       | \$414,374                                                                                                            | 46.3%                                                                                                                                                   |
| \$708.6 Million | \$345.6 Million                                                                                                      | 105.0%                                                                                                                                                  |
| 100.0%          | 96.2%                                                                                                                | 4.0%                                                                                                                                                    |
| 13 Days         | 38 Days                                                                                                              | -65.8%                                                                                                                                                  |
| 56 Days         | 81 Days                                                                                                              | -30.9%                                                                                                                                                  |
| 1,098           | 626                                                                                                                  | 75.4%                                                                                                                                                   |
| 1,075           | 915                                                                                                                  | 17.5%                                                                                                                                                   |
| 1,675           | 974                                                                                                                  | 72.0%                                                                                                                                                   |
| 680             | 2,741                                                                                                                | -75.2%                                                                                                                                                  |
| 0.8             | 3.7                                                                                                                  | -78.4%                                                                                                                                                  |
|                 | 1,169<br>493<br>\$379,695<br>\$606,126<br>\$708.6 Million<br>100.0%<br>13 Days<br>56 Days<br>1,098<br>1,075<br>1,675 | 1,169834493317\$379,695\$315,000\$606,126\$414,374\$708.6 Million\$345.6 Million100.0%96.2%13 Days38 Days56 Days81 Days1,0986261,0759151,6759746802,741 |