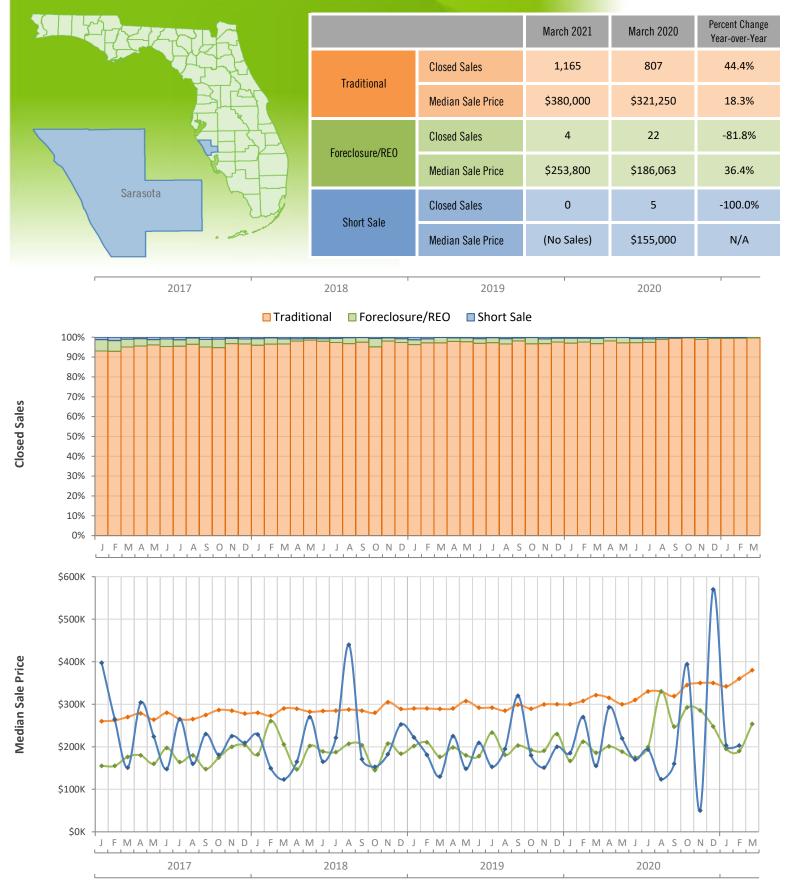

## Monthly Distressed Market - March 2021 Single Family Homes Sarasota County

Produced by Florida REALTORS® with data provided by Florida's multiple listing services. Statistics for each month compiled from MLS feeds on the 15th day of the following month. Data released on Thursday, April 22, 2021. Next data release is Friday, May 21, 2021.