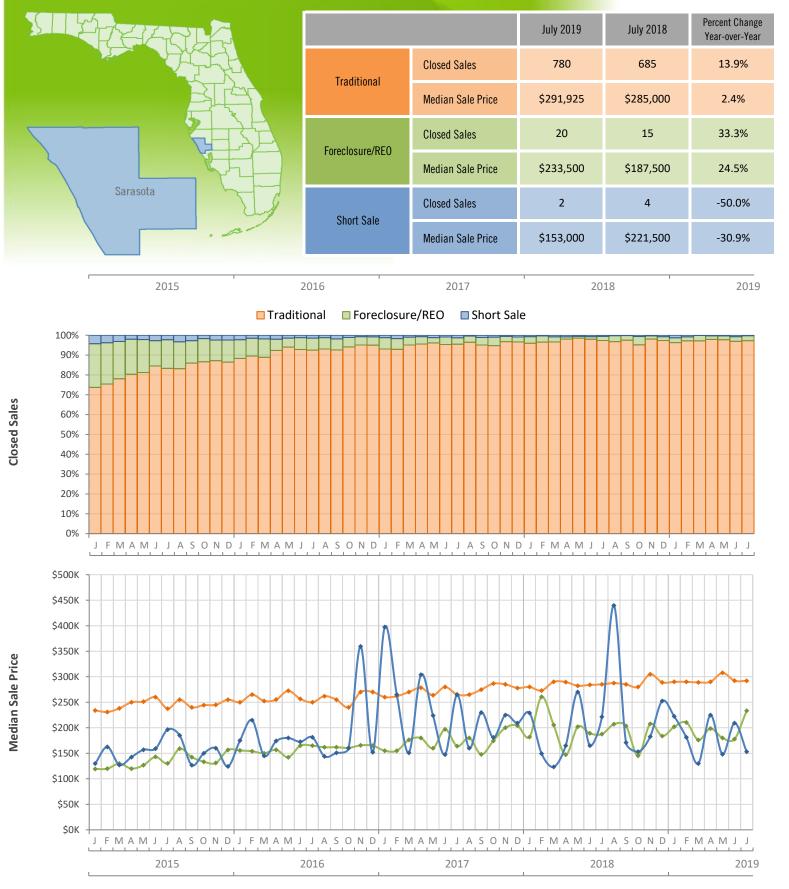

## Monthly Distressed Market - July 2019 Single Family Homes Sarasota County

Produced by Florida REALTORS® with data provided by Florida's multiple listing services. Statistics for each month compiled from MLS feeds on the 15th day of the following month. Data released on Wednesday, August 21, 2019. Next data release is Thursday, September 19, 2019.