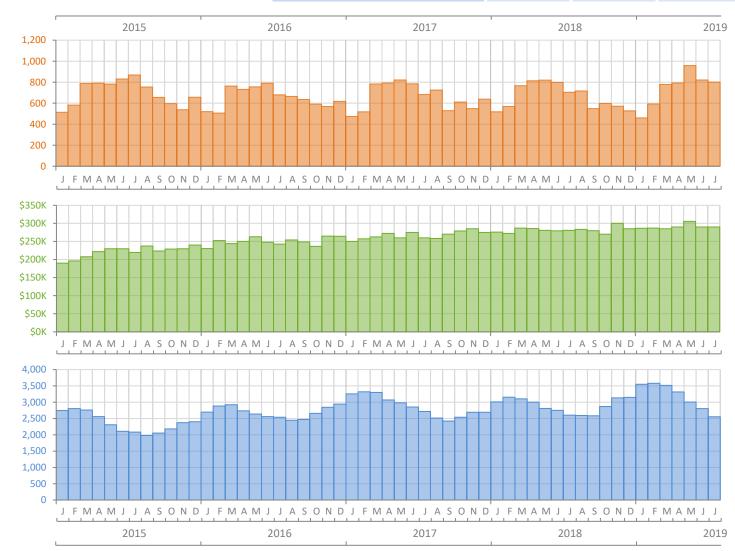

## Monthly Market Summary - July 2019 Single Family Homes Sarasota County

Porcont Chan

|                                        | July 2019       | July 2018       | Year-over-Year |
|----------------------------------------|-----------------|-----------------|----------------|
| Closed Sales                           | 802             | 704             | 13.9%          |
| Paid in Cash                           | 249             | 233             | 6.9%           |
| Median Sale Price                      | \$290,000       | \$280,750       | 3.3%           |
| Average Sale Price                     | \$386,220       | \$354,396       | 9.0%           |
| Dollar Volume                          | \$309.7 Million | \$249.5 Million | 24.2%          |
| Med. Pct. of Orig. List Price Received | 95.5%           | 95.0%           | 0.5%           |
| Median Time to Contract                | 58 Days         | 52 Days         | 11.5%          |
| Median Time to Sale                    | 105 Days        | 95 Days         | 10.5%          |
| New Pending Sales                      | 736             | 690             | 6.7%           |
| New Listings                           | 763             | 688             | 10.9%          |
| Pending Inventory                      | 998             | 952             | 4.8%           |
| Inventory (Active Listings)            | 2,555           | 2,605           | -1.9%          |
| Months Supply of Inventory             | 3.8             | 3.9             | -2.6%          |