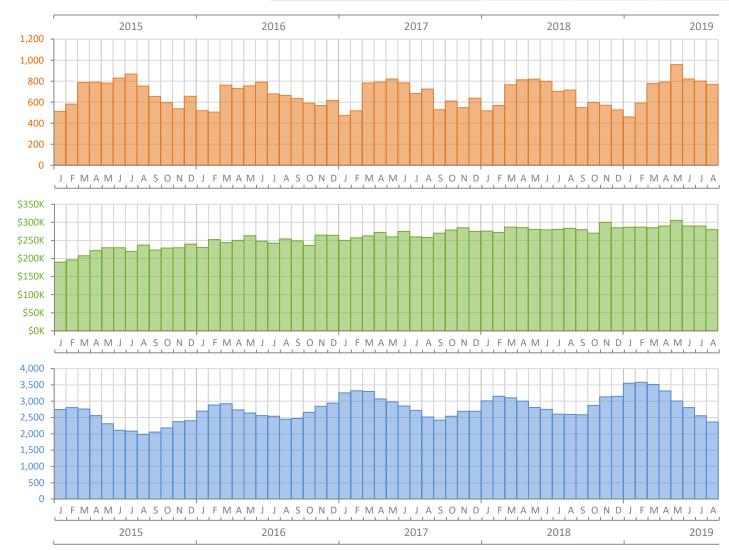

## Monthly Market Summary - August 2019 Single Family Homes Sarasota County

Percent Change

|                                        | August 2019     | August 2018     | Year-over-Year |
|----------------------------------------|-----------------|-----------------|----------------|
| Closed Sales                           | 769             | 716             | 7.4%           |
| Paid in Cash                           | 250             | 245             | 2.0%           |
| Median Sale Price                      | \$280,000       | \$283,488       | -1.2%          |
| Average Sale Price                     | \$363,534       | \$383,483       | -5.2%          |
| Dollar Volume                          | \$279.6 Million | \$274.6 Million | 1.8%           |
| Med. Pct. of Orig. List Price Received | 95.5%           | 95.4%           | 0.1%           |
| Median Time to Contract                | 51 Days         | 44 Days         | 15.9%          |
| Median Time to Sale                    | 94 Days         | 87 Days         | 8.0%           |
| New Pending Sales                      | 763             | 598             | 27.6%          |
| New Listings                           | 806             | 770             | 4.7%           |
| Pending Inventory                      | 989             | 799             | 23.8%          |
| Inventory (Active Listings)            | 2,365           | 2,595           | -8.9%          |
| Months Supply of Inventory             | 3.5             | 3.9             | -10.3%         |