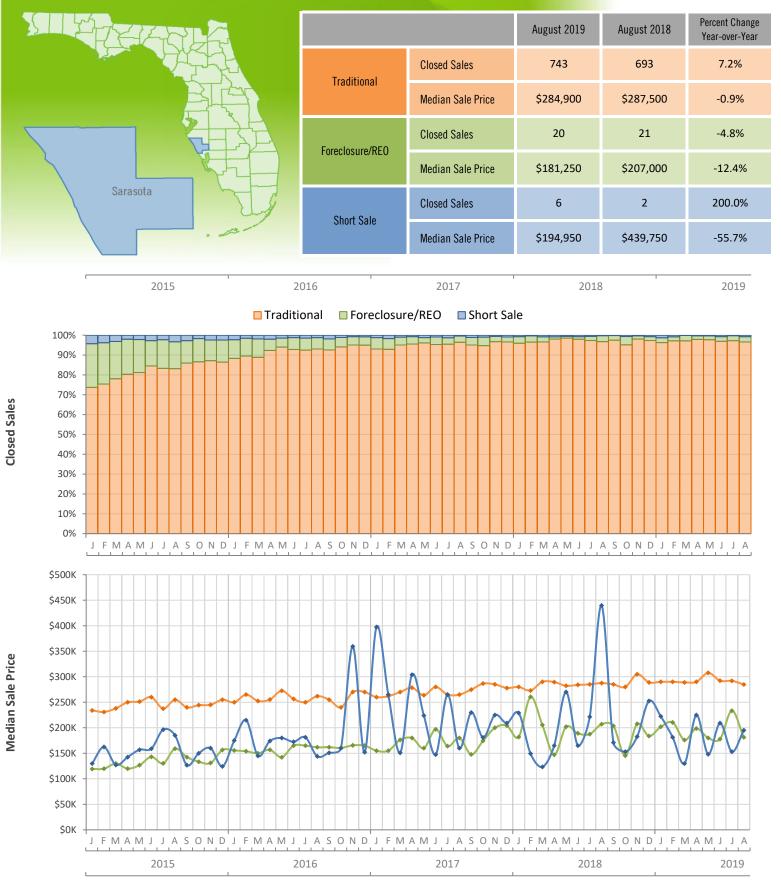

## Monthly Distressed Market - August 2019 Single Family Homes Sarasota County

Produced by Florida REALTORS® with data provided by Florida's multiple listing services. Statistics for each month compiled from MLS feeds on the 15th day of the following month. Data released on Thursday, September 19, 2019. Next data release is Tuesday, October 22, 2019.