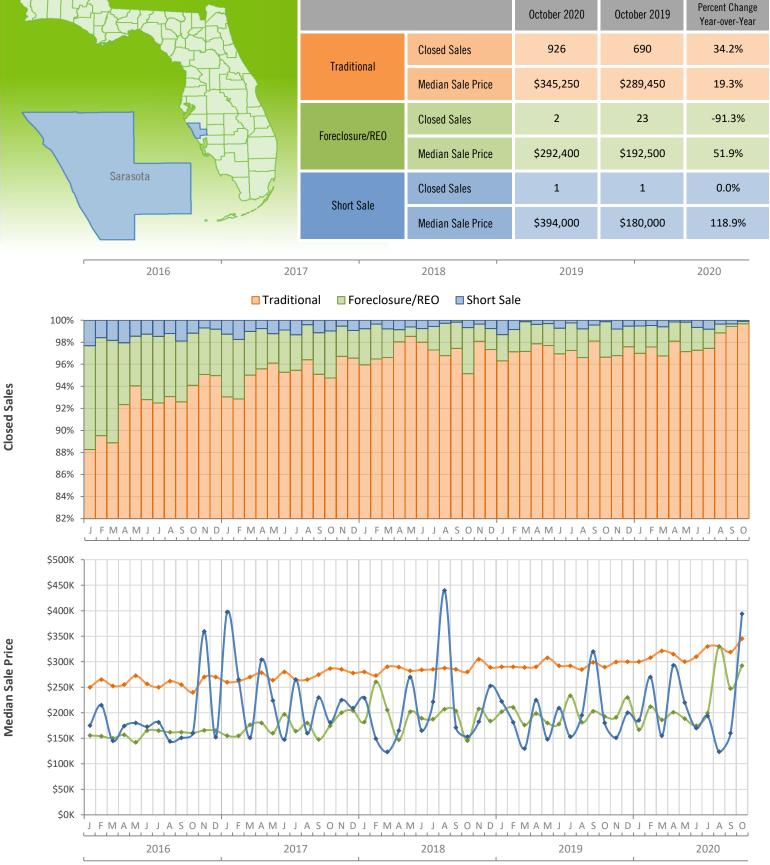

## Monthly Distressed Market - October 2020 Single Family Homes Sarasota County

Produced by Florida REALTORS® with data provided by Florida's multiple listing services. Statistics for each month compiled from MLS feeds on the 15th day of the following month. Data released on Thursday, November 19, 2020. Next data release is Tuesday, December 22, 2020.