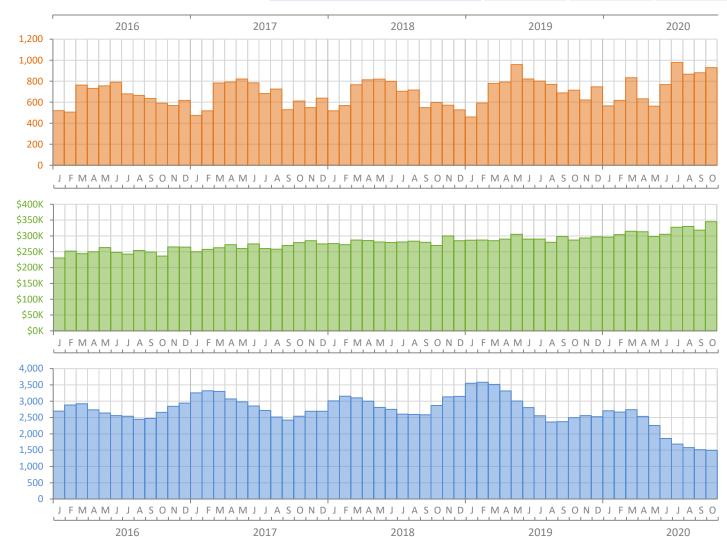

## Monthly Market Summary - October 2020 Single Family Homes Sarasota County

Porcont Chan

|                                        | October 2020    | October 2019    | Year-over-Year |
|----------------------------------------|-----------------|-----------------|----------------|
| Closed Sales                           | 929             | 714             | 30.1%          |
| Paid in Cash                           | 290             | 248             | 16.9%          |
| Median Sale Price                      | \$345,000       | \$287,000       | 20.2%          |
| Average Sale Price                     | \$494,250       | \$387,925       | 27.4%          |
| Dollar Volume                          | \$459.2 Million | \$277.0 Million | 65.8%          |
| Med. Pct. of Orig. List Price Received | 97.8%           | 95.8%           | 2.1%           |
| Median Time to Contract                | 21 Days         | 38 Days         | -44.7%         |
| Median Time to Sale                    | 69 Days         | 80 Days         | -13.8%         |
| New Pending Sales                      | 924             | 667             | 38.5%          |
| New Listings                           | 1,009           | 906             | 11.4%          |
| Pending Inventory                      | 1,407           | 886             | 58.8%          |
| Inventory (Active Listings)            | 1,496           | 2,493           | -40.0%         |
| Months Supply of Inventory             | 2.0             | 3.5             | -42.9%         |

Produced by Florida REALTORS® with data provided by Florida's multiple listing services. Statistics for each month compiled from MLS feeds on the 15th day of the following month. Data released on Thursday, November 19, 2020. Next data release is Tuesday, December 22, 2020.