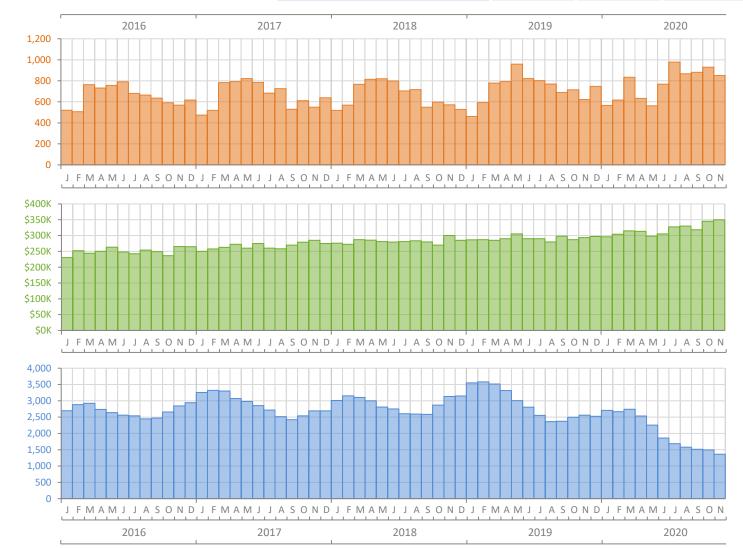

## Monthly Market Summary - November 2020 Single Family Homes Sarasota County

**Closed Sales** 

**Median Sale Price** 

Inventory

|                                        | November 2020   | November 2019   | Percent Change<br>Year-over-Year |
|----------------------------------------|-----------------|-----------------|----------------------------------|
| Closed Sales                           | 850             | 622             | 36.7%                            |
| Paid in Cash                           | 293             | 226             | 29.6%                            |
| Median Sale Price                      | \$349,695       | \$293,750       | 19.0%                            |
| Average Sale Price                     | \$541,339       | \$409,733       | 32.1%                            |
| Dollar Volume                          | \$460.1 Million | \$254.9 Million | 80.5%                            |
| Med. Pct. of Orig. List Price Received | 98.1%           | 95.9%           | 2.3%                             |
| Median Time to Contract                | 15 Days         | 40 Days         | -62.5%                           |
| Median Time to Sale                    | 63 Days         | 81 Days         | -22.2%                           |
| New Pending Sales                      | 854             | 667             | 28.0%                            |
| New Listings                           | 799             | 855             | -6.5%                            |
| Pending Inventory                      | 1,411           | 929             | 51.9%                            |
| Inventory (Active Listings)            | 1,361           | 2,560           | -46.8%                           |
| Months Supply of Inventory             | 1.8             | 3.6             | -50.0%                           |