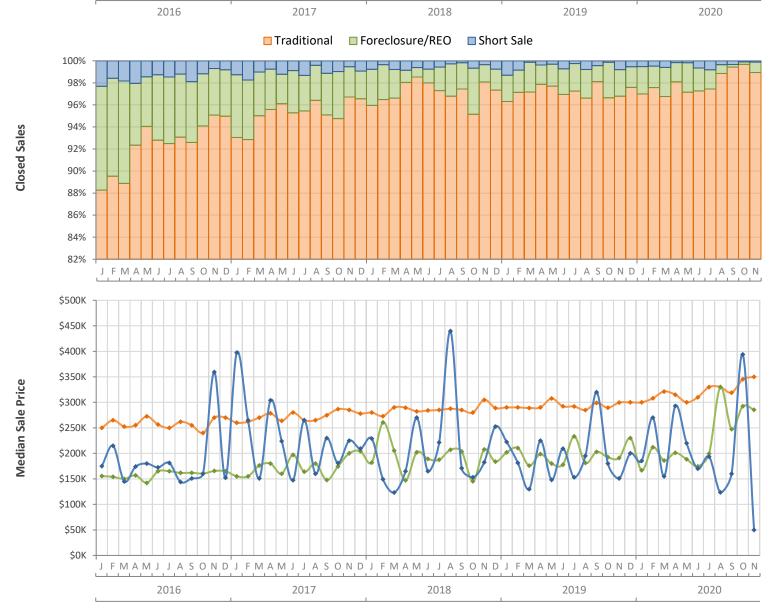

## Monthly Distressed Market - November 2020 Single Family Homes Sarasota County

|                 |                   | November 2020 | November 2019 | Percent Change<br>Year-over-Year |
|-----------------|-------------------|---------------|---------------|----------------------------------|
| Traditional     | Closed Sales      | 841           | 602           | 39.7%                            |
|                 | Median Sale Price | \$350,000     | \$299,498     | 16.9%                            |
| Foreclosure/REO | Closed Sales      | 8             | 15            | -46.7%                           |
|                 | Median Sale Price | \$285,350     | \$190,900     | 49.5%                            |
| Short Sale      | Closed Sales      | 1             | 5             | -80.0%                           |
|                 | Median Sale Price | \$50,000      | \$151,000     | -66.9%                           |