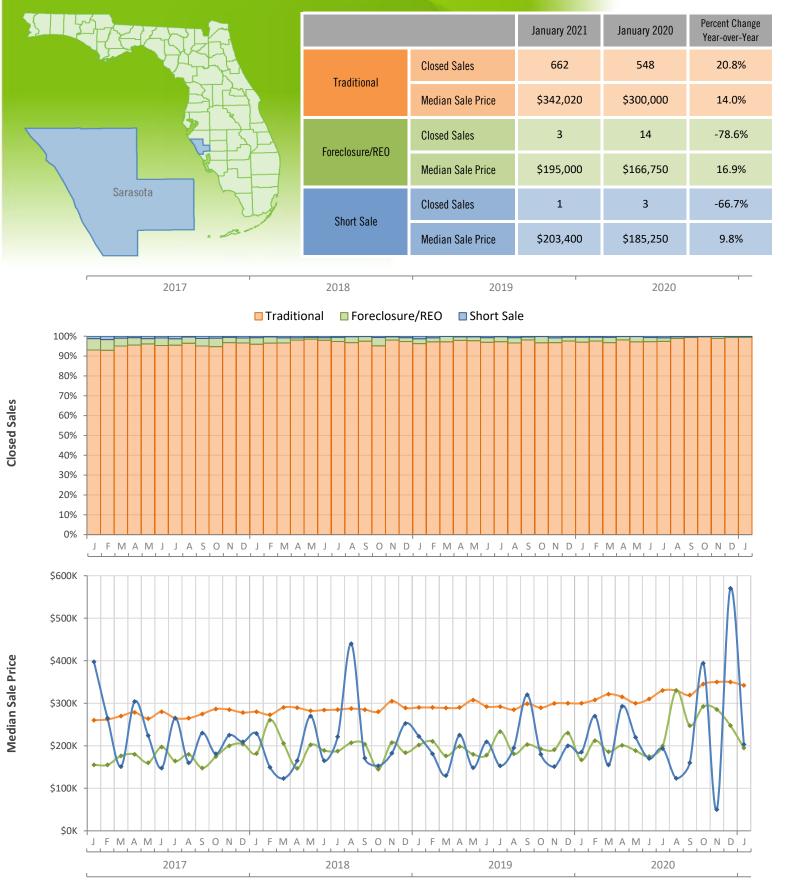

## Monthly Distressed Market - January 2021 Single Family Homes Sarasota County

Produced by Florida REALTORS® with data provided by Florida's multiple listing services. Statistics for each month compiled from MLS feeds on the 15th day of the following month. Data released on Friday, February 19, 2021. Next data release is Monday, March 22, 2021.