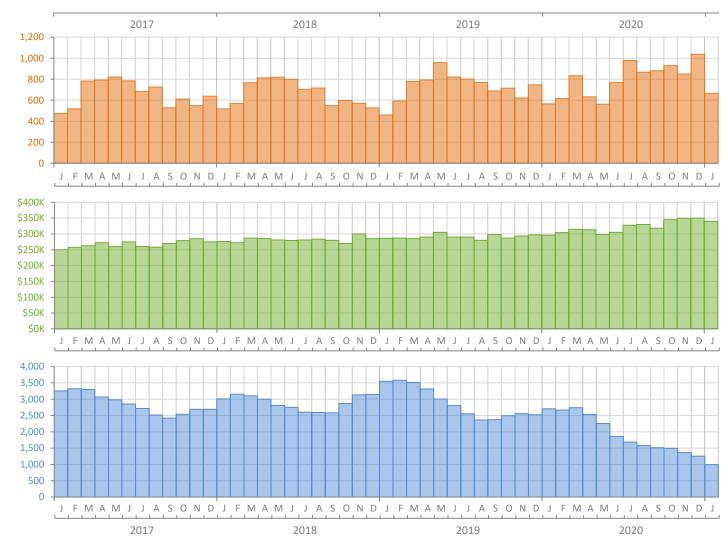

## Monthly Market Summary - January 2021 Single Family Homes Sarasota County

Percent Change

| January 2021    | January 2020                                                                                                                      | Year-over-Year                                                                                                                                                                                                  |
|-----------------|-----------------------------------------------------------------------------------------------------------------------------------|-----------------------------------------------------------------------------------------------------------------------------------------------------------------------------------------------------------------|
| 666             | 565                                                                                                                               | 17.9%                                                                                                                                                                                                           |
| 269             | 246                                                                                                                               | 9.3%                                                                                                                                                                                                            |
| \$340,004       | \$296,000                                                                                                                         | 14.9%                                                                                                                                                                                                           |
| \$491,760       | \$410,249                                                                                                                         | 19.9%                                                                                                                                                                                                           |
| \$327.5 Million | \$231.8 Million                                                                                                                   | 41.3%                                                                                                                                                                                                           |
| 98.0%           | 96.2%                                                                                                                             | 1.9%                                                                                                                                                                                                            |
| 19 Days         | 34 Days                                                                                                                           | -44.1%                                                                                                                                                                                                          |
| 66 Days         | 81 Days                                                                                                                           | -18.5%                                                                                                                                                                                                          |
| 1,107           | 817                                                                                                                               | 35.5%                                                                                                                                                                                                           |
| 893             | 1,092                                                                                                                             | -18.2%                                                                                                                                                                                                          |
| 1,544           | 967                                                                                                                               | 59.7%                                                                                                                                                                                                           |
| 991             | 2,704                                                                                                                             | -63.4%                                                                                                                                                                                                          |
| 1.2             | 3.6                                                                                                                               | -66.7%                                                                                                                                                                                                          |
|                 | 666<br>269<br>\$340,004<br>\$491,760<br>\$327.5 Million<br>98.0%<br>19 Days<br>19 Days<br>66 Days<br>1,107<br>893<br>1,544<br>991 | Nome Nome   6666 565   269 246   \$340,004 \$296,000   \$491,760 \$410,249   \$327.5 Million \$231.8 Million   98.0% 96.2%   19 Days 34 Days   66 Days 811 Days   1,107 817   893 1,092   1,544 967   991 2,704 |