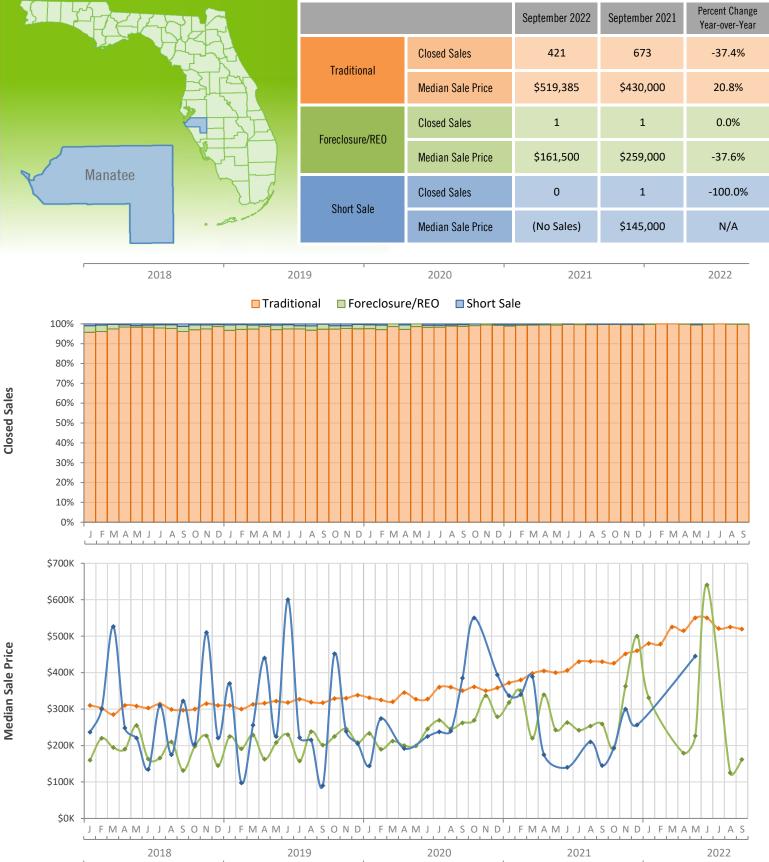

## Monthly Distressed Market - September 2022 Single-Family Homes **Manatee County**

Produced by Florida REALTORS® with data provided by Florida's multiple listing services. Statistics for each month compiled from MLS feeds on the 15th day of the following month. Data released on Thursday, October 20, 2022. Next data release is Friday, November 18, 2022.

**Closed Sales**