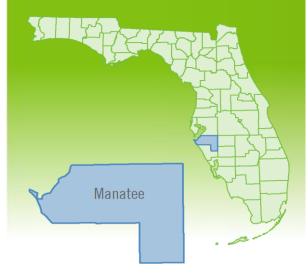

## Monthly Market Summary - September 2022 Single-Family Homes Manatee County

Percent Chang

|                                        | September 2022  | September 2021  | Year-over-Year |
|----------------------------------------|-----------------|-----------------|----------------|
| Closed Sales                           | 422             | 675             | -37.5%         |
| Paid in Cash                           | 141             | 267             | -47.2%         |
| Median Sale Price                      | \$517,193       | \$430,000       | 20.3%          |
| Average Sale Price                     | \$624,142       | \$580,073       | 7.6%           |
| Dollar Volume                          | \$263.4 Million | \$391.5 Million | -32.7%         |
| Med. Pct. of Orig. List Price Received | 96.6%           | 100.0%          | -3.4%          |
| Median Time to Contract                | 19 Days         | 7 Days          | 171.4%         |
| Median Time to Sale                    | 62 Days         | 48 Days         | 29.2%          |
| New Pending Sales                      | 476             | 596             | -20.1%         |
| New Listings                           | 617             | 675             | -8.6%          |
| Pending Inventory                      | 999             | 949             | 5.3%           |
| Inventory (Active Listings)            | 1,667           | 579             | 187.9%         |
| Months Supply of Inventory             | 2.7             | 0.8             | 237.5%         |

Produced by Florida REALTORS® with data provided by Florida's multiple listing services. Statistics for each month compiled from MLS feeds on the 15th day of the following month. Data released on Thursday, October 20, 2022. Next data release is Friday, November 18, 2022.