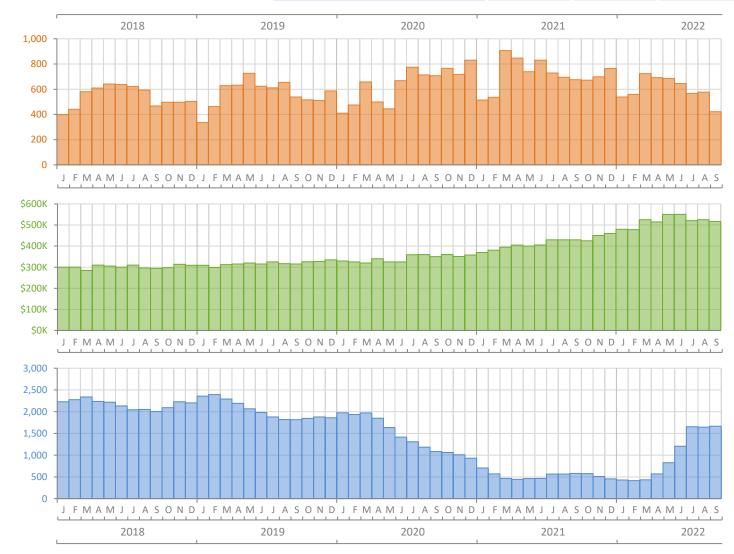

## Monthly Market Summary - September 2022 Single-Family Homes Manatee County

Percent Chang

|                                        | September 2022  | September 2021  | Year-over-Year |
|----------------------------------------|-----------------|-----------------|----------------|
| Closed Sales                           | 422             | 675             | -37.5%         |
| Paid in Cash                           | 141             | 267             | -47.2%         |
| Median Sale Price                      | \$517,193       | \$430,000       | 20.3%          |
| Average Sale Price                     | \$624,142       | \$580,073       | 7.6%           |
| Dollar Volume                          | \$263.4 Million | \$391.5 Million | -32.7%         |
| Med. Pct. of Orig. List Price Received | 96.6%           | 100.0%          | -3.4%          |
| Median Time to Contract                | 19 Days         | 7 Days          | 171.4%         |
| Median Time to Sale                    | 62 Days         | 48 Days         | 29.2%          |
| New Pending Sales                      | 476             | 596             | -20.1%         |
| New Listings                           | 617             | 675             | -8.6%          |
| Pending Inventory                      | 999             | 949             | 5.3%           |
| Inventory (Active Listings)            | 1,667           | 579             | 187.9%         |
| Months Supply of Inventory             | 2.7             | 0.8             | 237.5%         |

Produced by Florida REALTORS® with data provided by Florida's multiple listing services. Statistics for each month compiled from MLS feeds on the 15th day of the following month. Data released on Thursday, October 20, 2022. Next data release is Friday, November 18, 2022.