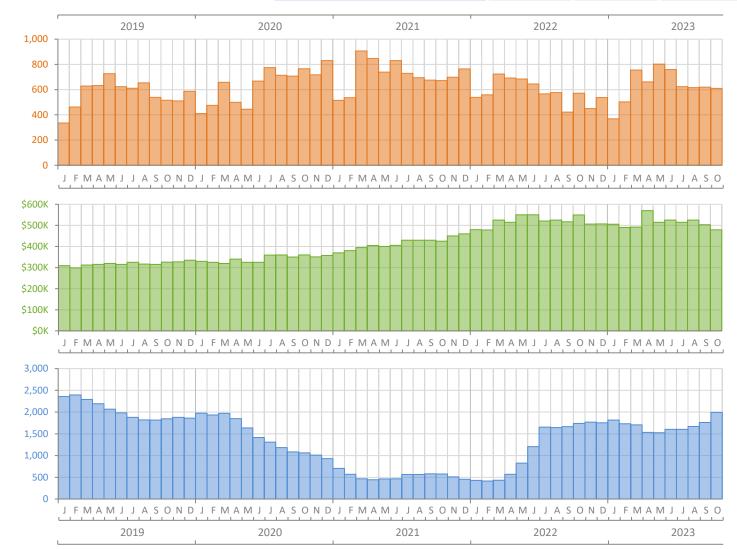

## Monthly Market Summary - October 2023 Single-Family Homes Manatee County

Porcont Char

|                                        | October 2023    | October 2022    | Year-over-Year |
|----------------------------------------|-----------------|-----------------|----------------|
| Closed Sales                           | 609             | 572             | 6.5%           |
| Paid in Cash                           | 200             | 194             | 3.1%           |
| Median Sale Price                      | \$479,000       | \$549,444       | -12.8%         |
| Average Sale Price                     | \$658,503       | \$711,358       | -7.4%          |
| Dollar Volume                          | \$401.0 Million | \$406.9 Million | -1.4%          |
| Med. Pct. of Orig. List Price Received | 97.7%           | 96.4%           | 1.3%           |
| Median Time to Contract                | 29 Days         | 24 Days         | 20.8%          |
| Median Time to Sale                    | 83 Days         | 77 Days         | 7.8%           |
| New Pending Sales                      | 454             | 433             | 4.8%           |
| New Listings                           | 814             | 654             | 24.5%          |
| Pending Inventory                      | 792             | 865             | -8.4%          |
| Inventory (Active Listings)            | 1,994           | 1,740           | 14.6%          |
| Months Supply of Inventory             | 3.3             | 2.8             | 17.9%          |