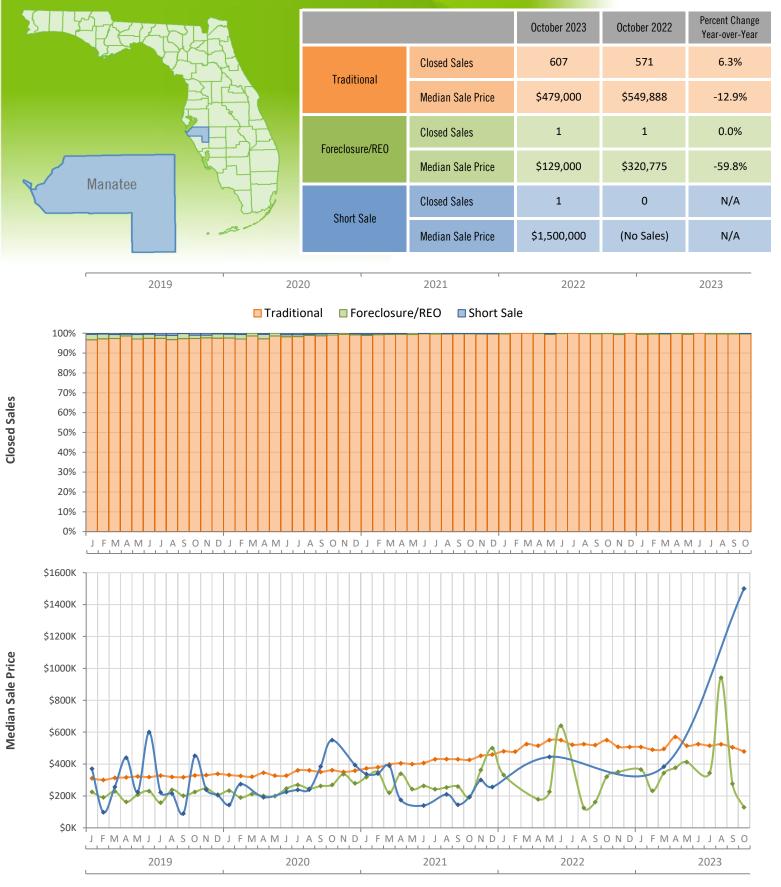

## Monthly Distressed Market - October 2023 Single-Family Homes Manatee County

Produced by Florida REALTORS® with data provided by Florida's multiple listing services. Statistics for each month compiled from MLS feeds on the 15th day of the following month. Data released on Tuesday, November 21, 2023. Next data release is Wednesday, December 20, 2023.