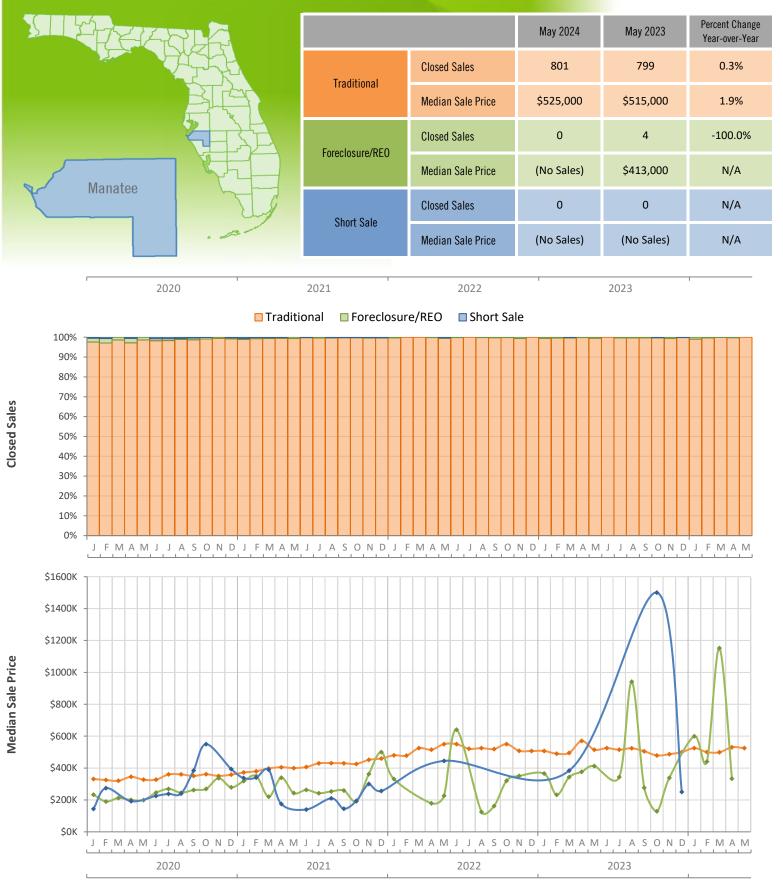

## Monthly Distressed Market - May 2024 Single-Family Homes Manatee County

Produced by Florida REALTORS® with data provided by Florida's multiple listing services. Statistics for each month compiled from MLS feeds on the 15th day of the following month. Data released on Friday, June 21, 2024. Next data release is Tuesday, July 23, 2024.