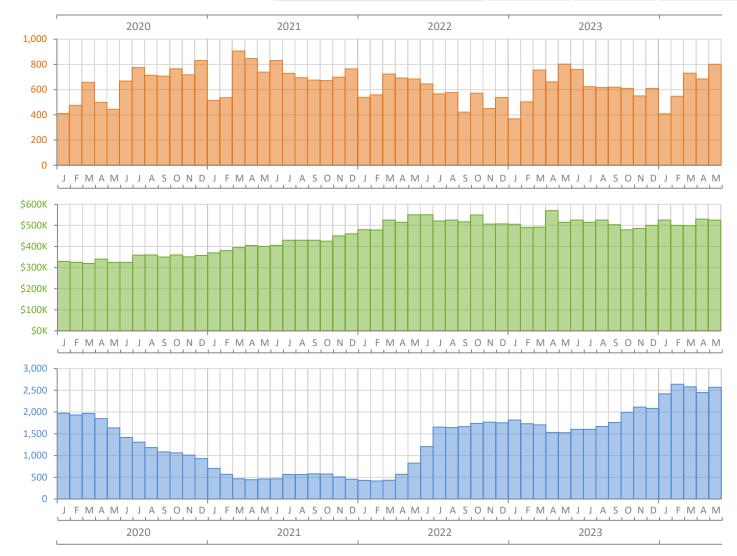

## Monthly Market Summary - May 2024 Single-Family Homes Manatee County

**Closed Sales** 

**Median Sale Price** 

Inventory

|                                        | May 2024        | May 2023        | Percent Change<br>Year-over-Year |
|----------------------------------------|-----------------|-----------------|----------------------------------|
| Closed Sales                           | 801             | 803             | -0.2%                            |
| Paid in Cash                           | 253             | 249             | 1.6%                             |
| Median Sale Price                      | \$525,000       | \$515,000       | 1.9%                             |
| Average Sale Price                     | \$709,406       | \$686,015       | 3.4%                             |
| Dollar Volume                          | \$568.2 Million | \$550.9 Million | 3.2%                             |
| Med. Pct. of Orig. List Price Received | 95.6%           | 95.7%           | -0.1%                            |
| Median Time to Contract                | 45 Days         | 32 Days         | 40.6%                            |
| Median Time to Sale                    | 95 Days         | 80 Days         | 18.8%                            |
| New Pending Sales                      | 666             | 693             | -3.9%                            |
| New Listings                           | 966             | 774             | 24.8%                            |
| Pending Inventory                      | 1,023           | 1,278           | -20.0%                           |
| Inventory (Active Listings)            | 2,570           | 1,524           | 68.6%                            |
| Months Supply of Inventory             | 4.1             | 2.7             | 51.9%                            |