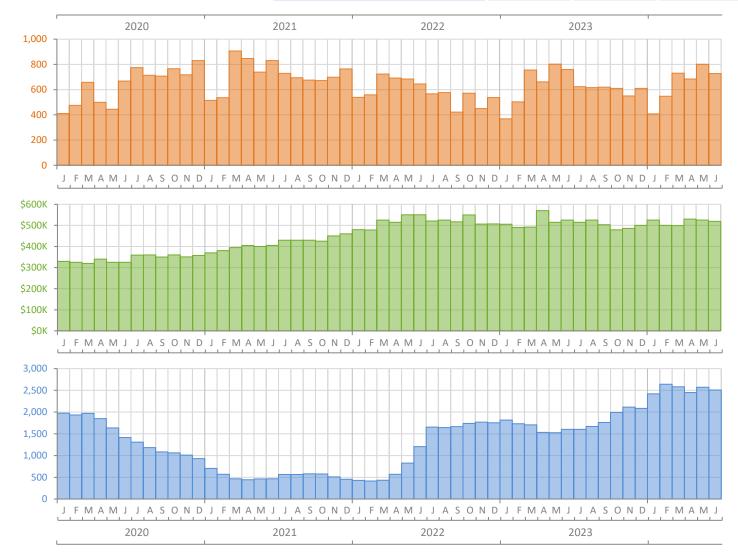

## Monthly Market Summary - June 2024 Single-Family Homes Manatee County

**Closed Sales** 

**Median Sale Price** 

Inventory

|                                        | June 2024       | June 2023       | Percent Change<br>Year-over-Year |
|----------------------------------------|-----------------|-----------------|----------------------------------|
| Closed Sales                           | 728             | 759             | -4.1%                            |
| Paid in Cash                           | 249             | 232             | 7.3%                             |
| Median Sale Price                      | \$518,950       | \$525,000       | -1.2%                            |
| Average Sale Price                     | \$736,322       | \$678,994       | 8.4%                             |
| Dollar Volume                          | \$536.0 Million | \$515.4 Million | 4.0%                             |
| Med. Pct. of Orig. List Price Received | 95.5%           | 96.0%           | -0.5%                            |
| Median Time to Contract                | 57 Days         | 37 Days         | 54.1%                            |
| Median Time to Sale                    | 115 Days        | 87 Days         | 32.2%                            |
| New Pending Sales                      | 653             | 575             | 13.6%                            |
| New Listings                           | 770             | 775             | -0.6%                            |
| Pending Inventory                      | 950             | 1,107           | -14.2%                           |
| Inventory (Active Listings)            | 2,508           | 1,602           | 56.6%                            |
| Months Supply of Inventory             | 4.0             | 2.8             | 42.9%                            |