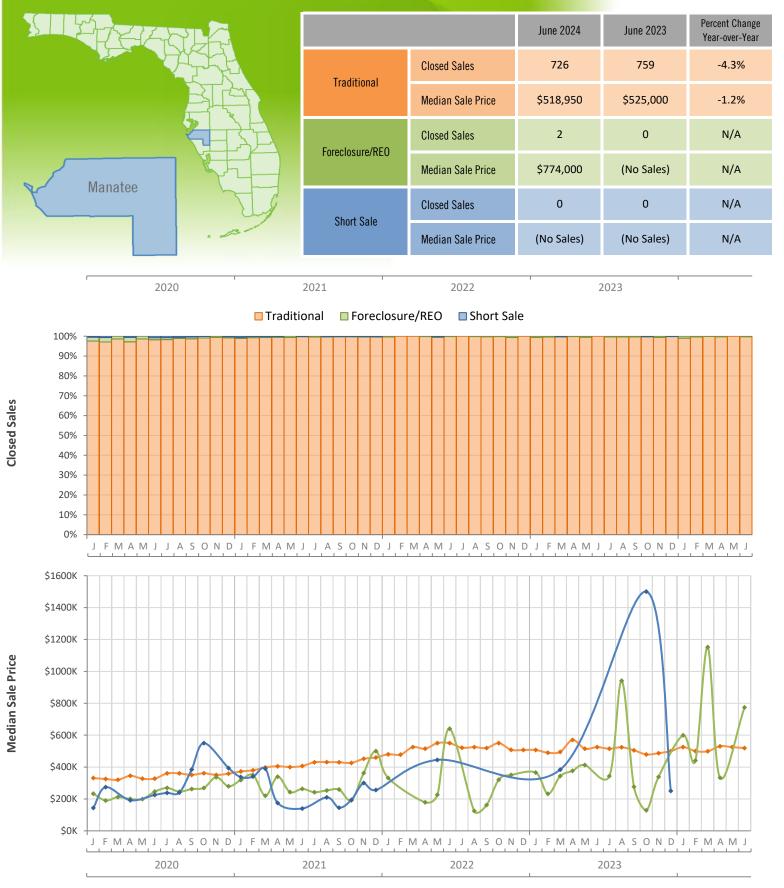

## Monthly Distressed Market - June 2024 Single-Family Homes Manatee County

Produced by Florida REALTORS® with data provided by Florida's multiple listing services. Statistics for each month compiled from MLS feeds on the 15th day of the following month. Data released on Tuesday, July 23, 2024. Next data release is Thursday, August 22, 2024.