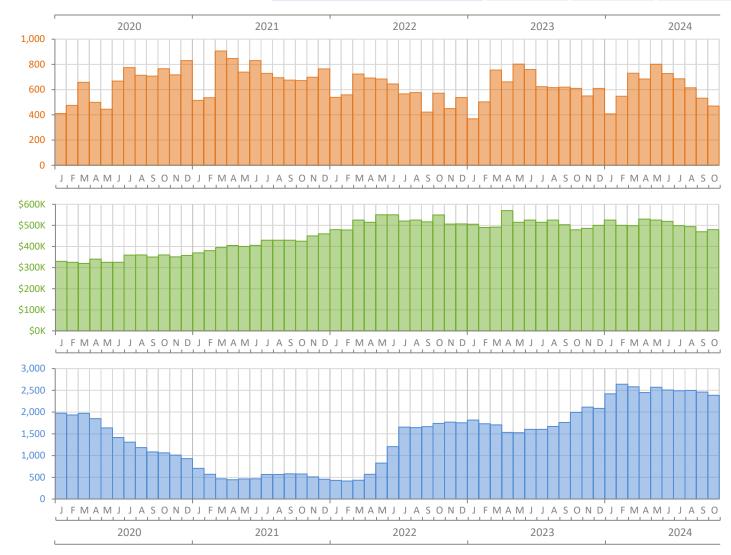

## Monthly Market Summary - October 2024 Single-Family Homes Manatee County

Porcont Char

**Closed Sales** 

**Median Sale Price** 

Inventory

|                                        | October 2024    | October 2023    | Year-over-Year |
|----------------------------------------|-----------------|-----------------|----------------|
| Closed Sales                           | 470             | 609             | -22.8%         |
| Paid in Cash                           | 142             | 200             | -29.0%         |
| Median Sale Price                      | \$479,990       | \$479,000       | 0.2%           |
| Average Sale Price                     | \$610,742       | \$658,503       | -7.3%          |
| Dollar Volume                          | \$287.0 Million | \$401.0 Million | -28.4%         |
| Med. Pct. of Orig. List Price Received | 94.7%           | 97.7%           | -3.1%          |
| Median Time to Contract                | 60 Days         | 29 Days         | 106.9%         |
| Median Time to Sale                    | 113 Days        | 83 Days         | 36.1%          |
| New Pending Sales                      | 435             | 454             | -4.2%          |
| New Listings                           | 573             | 814             | -29.6%         |
| Pending Inventory                      | 752             | 792             | -5.1%          |
| Inventory (Active Listings)            | 2,385           | 1,994           | 19.6%          |
| Months Supply of Inventory             | 3.9             | 3.3             | 18.2%          |