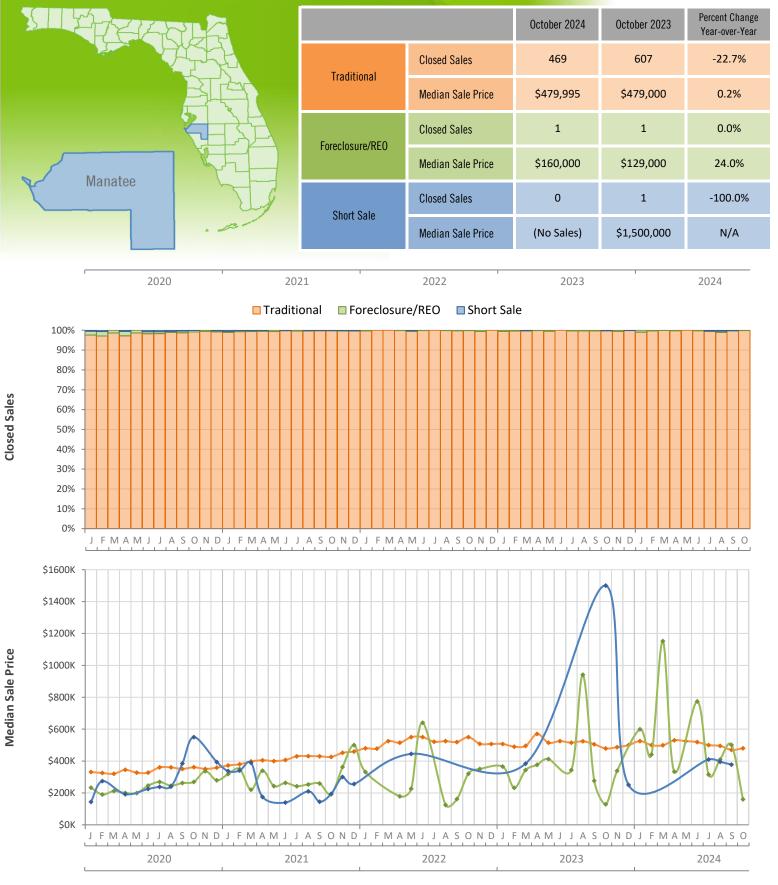

## Monthly Distressed Market - October 2024 Single-Family Homes Manatee County

Produced by Florida REALTORS® with data provided by Florida's multiple listing services. Statistics for each month compiled from MLS feeds on the 15th day of the following month. Data released on Thursday, November 21, 2024. Next data release is Thursday, December 19, 2024.