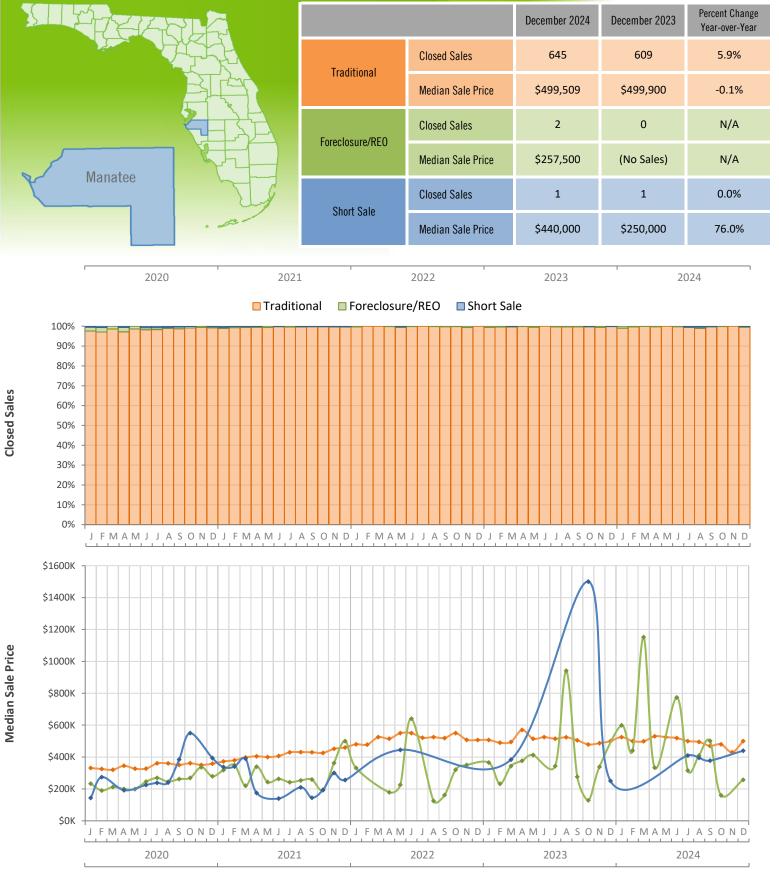

## Monthly Distressed Market - December 2024 Single-Family Homes Manatee County

Produced by Florida REALTORS® with data provided by Florida's multiple listing services. Statistics for each month compiled from MLS feeds on the 15th day of the following month. Data released on Friday, January 24, 2025. Next data release is Friday, February 21, 2025.