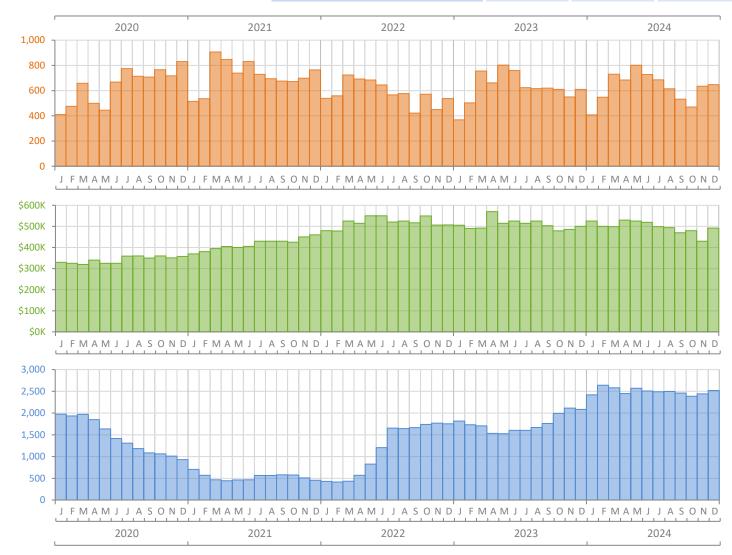

## Monthly Market Summary - December 2024 Single-Family Homes Manatee County

Porcont Char

|                                        | December 2024   | December 2023   | Year-over-Year |
|----------------------------------------|-----------------|-----------------|----------------|
| Closed Sales                           | 648             | 610             | 6.2%           |
| Paid in Cash                           | 204             | 222             | -8.1%          |
| Median Sale Price                      | \$492,045       | \$499,900       | -1.6%          |
| Average Sale Price                     | \$675,263       | \$694,847       | -2.8%          |
| Dollar Volume                          | \$437.6 Million | \$423.9 Million | 3.2%           |
| Med. Pct. of Orig. List Price Received | 94.6%           | 97.0%           | -2.5%          |
| Median Time to Contract                | 56 Days         | 35 Days         | 60.0%          |
| Median Time to Sale                    | 101 Days        | 83 Days         | 21.7%          |
| New Pending Sales                      | 501             | 448             | 11.8%          |
| New Listings                           | 735             | 616             | 19.3%          |
| Pending Inventory                      | 645             | 614             | 5.0%           |
| Inventory (Active Listings)            | 2,518           | 2,084           | 20.8%          |
| Months Supply of Inventory             | 4.0             | 3.3             | 21.2%          |