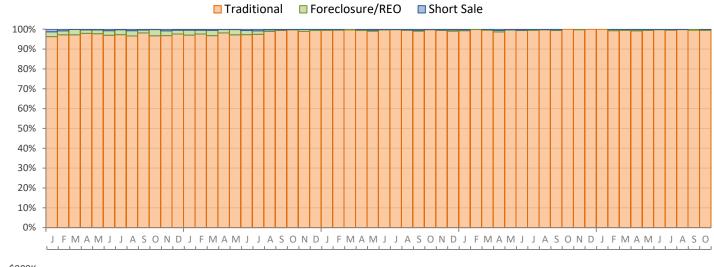

## Monthly Distressed Market - October 2023 Single-Family Homes Sarasota County

2023

2019

**Closed Sales** 

Median Sale Price

|                 |                   | October 2023 | October 2022 | Percent Change<br>Year-over-Year |
|-----------------|-------------------|--------------|--------------|----------------------------------|
| Traditional     | Closed Sales      | 535          | 520          | 2.9%                             |
|                 | Median Sale Price | \$523,560    | \$537,500    | -2.6%                            |
| Foreclosure/REO | Closed Sales      | 2            | 0            | N/A                              |
|                 | Median Sale Price | \$222,000    | (No Sales)   | N/A                              |
| Short Sale      | Closed Sales      | 1            | 0            | N/A                              |
|                 | Median Sale Price | \$222,000    | (No Sales)   | N/A                              |