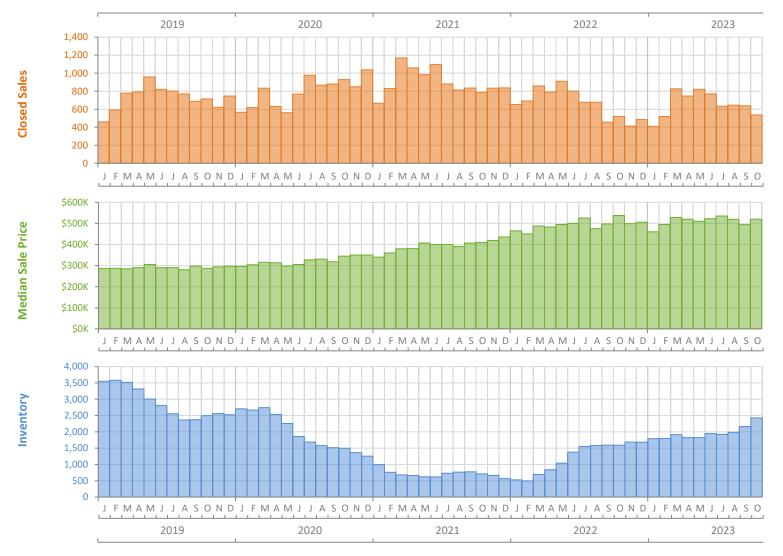

## Monthly Market Summary - October 2023 Single-Family Homes Sarasota County

|                                        | October 2023    | October 2022    | Percent Change<br>Year-over-Year |
|----------------------------------------|-----------------|-----------------|----------------------------------|
| Closed Sales                           | 538             | 520             | 3.5%                             |
| Paid in Cash                           | 247             | 220             | 12.3%                            |
| Median Sale Price                      | \$520,000       | \$537,500       | -3.3%                            |
| Average Sale Price                     | \$699,068       | \$694,106       | 0.7%                             |
| Dollar Volume                          | \$376.1 Million | \$360.9 Million | 4.2%                             |
| Med. Pct. of Orig. List Price Received | 96.7%           | 96.7%           | 0.0%                             |
| Median Time to Contract                | 29 Days         | 20 Days         | 45.0%                            |
| Median Time to Sale                    | 70 Days         | 68 Days         | 2.9%                             |
| New Pending Sales                      | 509             | 352             | 44.6%                            |
| New Listings                           | 949             | 559             | 69.8%                            |
| Pending Inventory                      | 780             | 804             | -3.0%                            |
| Inventory (Active Listings)            | 2,424           | 1,587           | 52.7%                            |
| Months Supply of Inventory             | 3.9             | 2.2             | 77.3%                            |