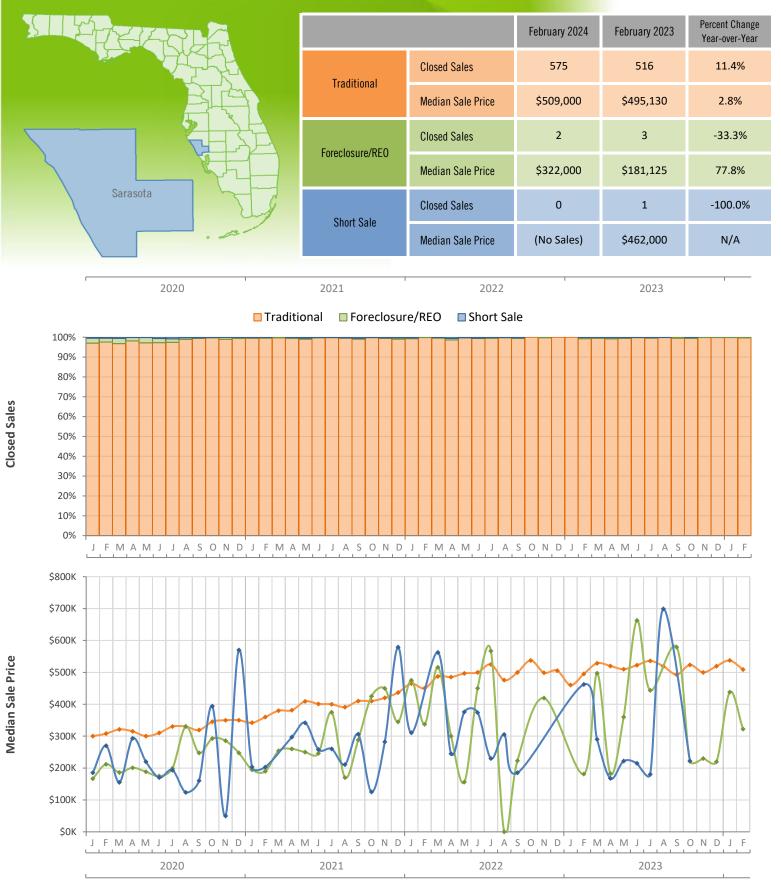

## Monthly Distressed Market - February 2024 Single-Family Homes Sarasota County

Produced by Florida REALTORS® with data provided by Florida's multiple listing services. Statistics for each month compiled from MLS feeds on the 15th day of the following month. Data released on Thursday, March 21, 2024. Next data release is Thursday, April 18, 2024.