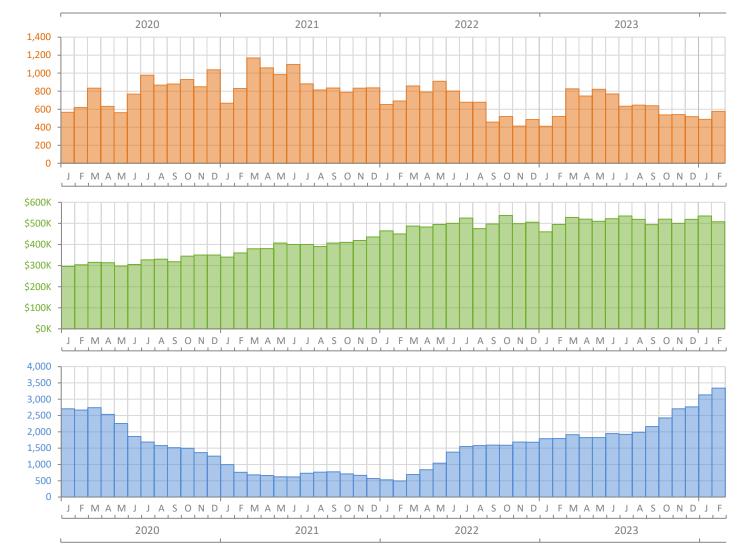

## Monthly Market Summary - February 2024 Single-Family Homes Sarasota County

Porcont Chan

**Closed Sales** 

**Median Sale Price** 

Inventory

| February 2024   | February 2023                                                                                                              | Year-over-Year                                                                                                                                                                                       |
|-----------------|----------------------------------------------------------------------------------------------------------------------------|------------------------------------------------------------------------------------------------------------------------------------------------------------------------------------------------------|
| 577             | 520                                                                                                                        | 11.0%                                                                                                                                                                                                |
| 281             | 233                                                                                                                        | 20.6%                                                                                                                                                                                                |
| \$507,500       | \$495,000                                                                                                                  | 2.5%                                                                                                                                                                                                 |
| \$715,286       | \$657,973                                                                                                                  | 8.7%                                                                                                                                                                                                 |
| \$412.7 Million | \$342.1 Million                                                                                                            | 20.6%                                                                                                                                                                                                |
| 95.4%           | 96.0%                                                                                                                      | -0.6%                                                                                                                                                                                                |
| 40 Days         | 21 Days                                                                                                                    | 90.5%                                                                                                                                                                                                |
| 81 Days         | 63 Days                                                                                                                    | 28.6%                                                                                                                                                                                                |
| 753             | 751                                                                                                                        | 0.3%                                                                                                                                                                                                 |
| 1,126           | 852                                                                                                                        | 32.2%                                                                                                                                                                                                |
| 1,010           | 1,303                                                                                                                      | -22.5%                                                                                                                                                                                               |
| 3,337           | 1,793                                                                                                                      | 86.1%                                                                                                                                                                                                |
| 5.2             | 2.9                                                                                                                        | 79.3%                                                                                                                                                                                                |
|                 | 577<br>281<br>\$507,500<br>\$715,286<br>\$412.7 Million<br>95.4%<br>40 Days<br>81 Days<br>1,126<br>1,126<br>1,010<br>3,337 | Nome Nom   577 520   281 233   \$507,500 \$495,000   \$715,286 \$657,973   \$412.7 Million \$342.1 Million   95.4% 96.0%   40 Days 21 Days   81 Days 63 Days   1,126 852   1,010 1,303   3,337 1,793 |