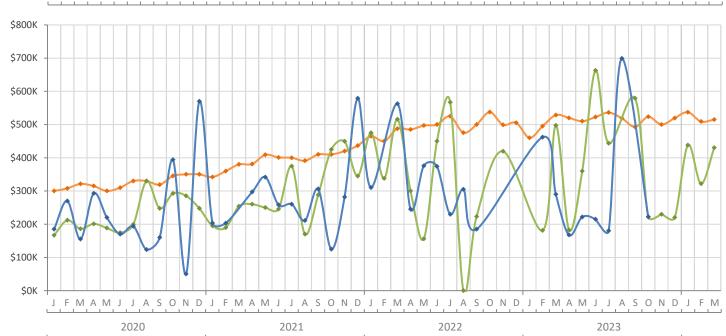

## Monthly Market Summary - March 2024 Single-Family Homes Sarasota County

2020

**Closed Sales** 

**Median Sale Price** 

Inventory

|                                        | March 2024      | March 2023      | Percent Change<br>Year-over-Year |
|----------------------------------------|-----------------|-----------------|----------------------------------|
| Closed Sales                           | 723             | 826             | -12.5%                           |
| Paid in Cash                           | 322             | 376             | -14.4%                           |
| Median Sale Price                      | \$515,000       | \$528,013       | -2.5%                            |
| Average Sale Price                     | \$798,731       | \$725,807       | 10.0%                            |
| Dollar Volume                          | \$577.5 Million | \$599.5 Million | -3.7%                            |
| Med. Pct. of Orig. List Price Received | 95.2%           | 96.2%           | -1.0%                            |
| Median Time to Contract                | 40 Days         | 25 Days         | 60.0%                            |
| Median Time to Sale                    | 78 Days         | 69 Days         | 13.0%                            |
| New Pending Sales                      | 816             | 803             | 1.6%                             |
| New Listings                           | 1,055           | 1,044           | 1.1%                             |
| Pending Inventory                      | 1,094           | 1,294           | -15.5%                           |
| Inventory (Active Listings)            | 3,374           | 1,911           | 76.6%                            |
| Months Supply of Inventory             | 5.3             | 3.1             | 71.0%                            |

2022

2023

2021

2020 2021 2022 2023