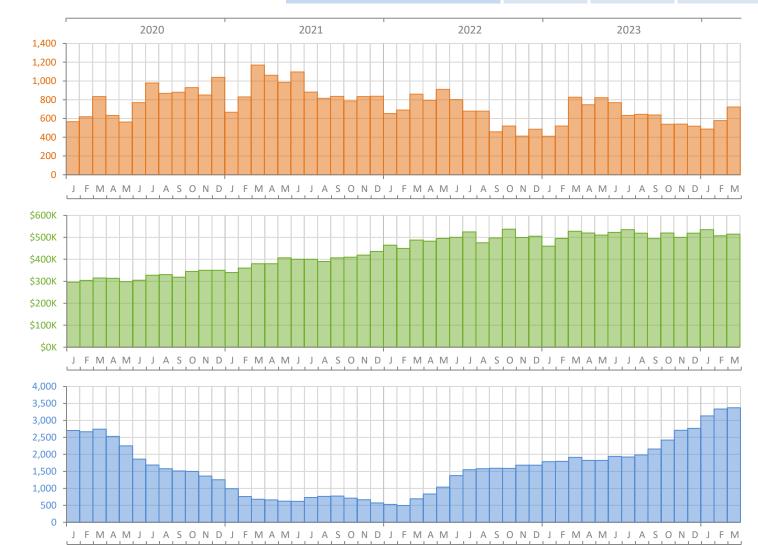

## Monthly Market Summary - March 2024 Single-Family Homes Sarasota County

2020

**Closed Sales** 

**Median Sale Price** 

Inventory

|                                        | March 2024      | March 2023      | Percent Change<br>Year-over-Year |
|----------------------------------------|-----------------|-----------------|----------------------------------|
| Closed Sales                           | 723             | 826             | -12.5%                           |
| Paid in Cash                           | 322             | 376             | -14.4%                           |
| Median Sale Price                      | \$515,000       | \$528,013       | -2.5%                            |
| Average Sale Price                     | \$798,731       | \$725,807       | 10.0%                            |
| Dollar Volume                          | \$577.5 Million | \$599.5 Million | -3.7%                            |
| Med. Pct. of Orig. List Price Received | 95.2%           | 96.2%           | -1.0%                            |
| Median Time to Contract                | 40 Days         | 25 Days         | 60.0%                            |
| Median Time to Sale                    | 78 Days         | 69 Days         | 13.0%                            |
| New Pending Sales                      | 816             | 803             | 1.6%                             |
| New Listings                           | 1,055           | 1,044           | 1.1%                             |
| Pending Inventory                      | 1,094           | 1,294           | -15.5%                           |
| Inventory (Active Listings)            | 3,374           | 1,911           | 76.6%                            |
| Months Supply of Inventory             | 5.3             | 3.1             | 71.0%                            |

2022

2023

2021