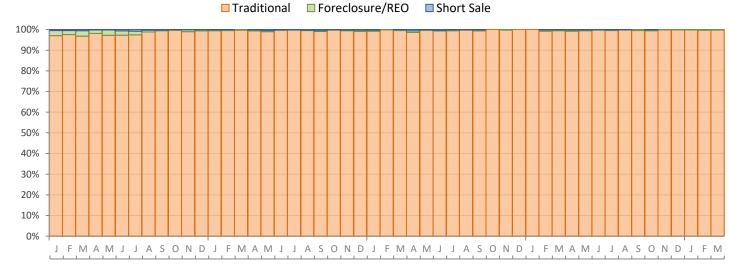

## Monthly Distressed Market - March 2024 Single-Family Homes Sarasota County

**Closed Sales** 

Median Sale Price

|                 |                   | March 2024 | March 2023 | Percent Change<br>Year-over-Year |
|-----------------|-------------------|------------|------------|----------------------------------|
| Traditional     | Closed Sales      | 721        | 821        | -12.2%                           |
|                 | Median Sale Price | \$515,000  | \$528,525  | -2.6%                            |
| Foreclosure/REO | Closed Sales      | 2          | 4          | -50.0%                           |
|                 | Median Sale Price | \$430,350  | \$497,437  | -13.5%                           |
| Short Sale      | Closed Sales      | 0          | 1          | -100.0%                          |
|                 | Median Sale Price | (No Sales) | \$290,000  | N/A                              |