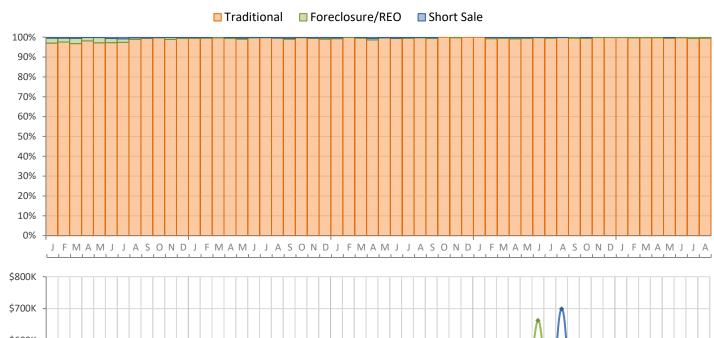

## Monthly Distressed Market - August 2024 Single-Family Homes Sarasota County

2024

2020

**Closed Sales** 

Median Sale Price

|                 |                   | August 2024 | August 2023 | Percent Change<br>Year-over-Year |
|-----------------|-------------------|-------------|-------------|----------------------------------|
| Traditional     | Closed Sales      | 630         | 644         | -2.2%                            |
|                 | Median Sale Price | \$476,000   | \$519,000   | -8.3%                            |
| Foreclosure/REO | Closed Sales      | 3           | 0           | N/A                              |
|                 | Median Sale Price | \$301,118   | (No Sales)  | N/A                              |
| Short Sale      | Closed Sales      | 0           | 1           | -100.0%                          |
|                 | Median Sale Price | (No Sales)  | \$699,000   | N/A                              |