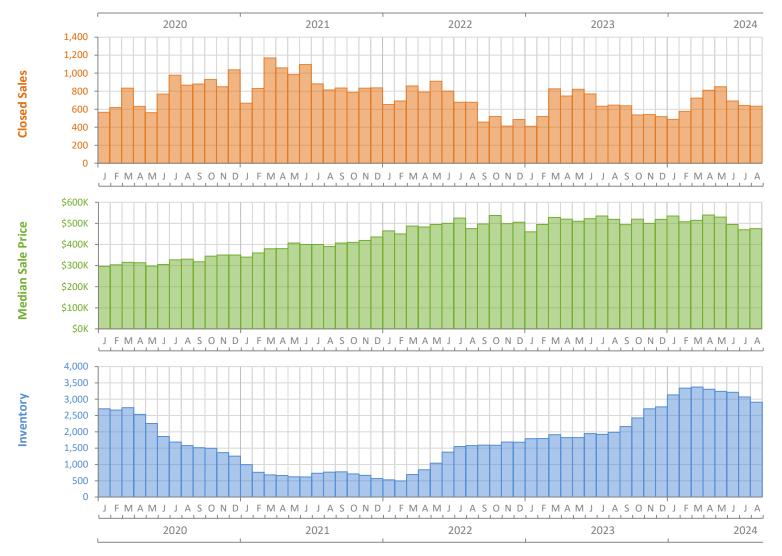

## Monthly Market Summary - August 2024 Single-Family Homes Sarasota County

|                                        | August 2024     | August 2023     | Percent Change<br>Year-over-Year |
|----------------------------------------|-----------------|-----------------|----------------------------------|
| Closed Sales                           | 633             | 645             | -1.9%                            |
| Paid in Cash                           | 229             | 294             | -22.1%                           |
| Median Sale Price                      | \$475,000       | \$519,000       | -8.5%                            |
| Average Sale Price                     | \$657,050       | \$730,826       | -10.1%                           |
| Dollar Volume                          | \$415.9 Million | \$471.4 Million | -11.8%                           |
| Med. Pct. of Orig. List Price Received | 93.7%           | 95.8%           | -2.2%                            |
| Median Time to Contract                | 45 Days         | 31 Days         | 45.2%                            |
| Median Time to Sale                    | 89 Days         | 75 Days         | 18.7%                            |
| New Pending Sales                      | 575             | 583             | -1.4%                            |
| New Listings                           | 739             | 822             | -10.1%                           |
| Pending Inventory                      | 747             | 923             | -19.1%                           |
| Inventory (Active Listings)            | 2,907           | 1,983           | 46.6%                            |
| Months Supply of Inventory             | 4.6             | 3.3             | 39.4%                            |