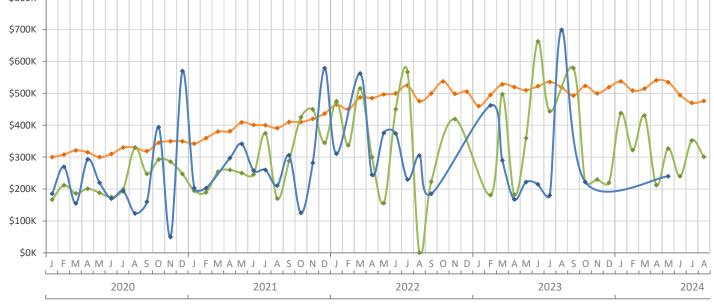

## Monthly Distressed Market - August 2024 Single-Family Homes Sarasota County

2024

2020

**Closed Sales** 

Median Sale Price

|                 |                   | August 2024 | August 2023 | Percent Change<br>Year-over-Year |
|-----------------|-------------------|-------------|-------------|----------------------------------|
| Traditional     | Closed Sales      | 630         | 644         | -2.2%                            |
|                 | Median Sale Price | \$476,000   | \$519,000   | -8.3%                            |
| Foreclosure/REO | Closed Sales      | 3           | 0           | N/A                              |
|                 | Median Sale Price | \$301,118   | (No Sales)  | N/A                              |
| Short Sale      | Closed Sales      | 0           | 1           | -100.0%                          |
|                 | Median Sale Price | (No Sales)  | \$699,000   | N/A                              |