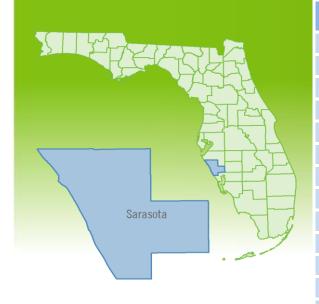

## Monthly Market Summary - September 2024 Single-Family Homes Sarasota County

|                                        | September 2024  | September 2023  | Percent Change<br>Year-over-Year |
|----------------------------------------|-----------------|-----------------|----------------------------------|
| Closed Sales                           | 513             | 638             | -19.6%                           |
| Paid in Cash                           | 209             | 272             | -23.2%                           |
| Median Sale Price                      | \$490,000       | \$494,000       | -0.8%                            |
| Average Sale Price                     | \$631,569       | \$691,022       | -8.6%                            |
| Dollar Volume                          | \$324.0 Million | \$440.9 Million | -26.5%                           |
| Med. Pct. of Orig. List Price Received | 94.0%           | 96.2%           | -2.3%                            |
| Median Time to Contract                | 48 Days         | 27 Days         | 77.8%                            |
| Median Time to Sale                    | 92 Days         | 68 Days         | 35.3%                            |
| New Pending Sales                      | 518             | 489             | 5.9%                             |
| New Listings                           | 749             | 835             | -10.3%                           |
| Pending Inventory                      | 758             | 792             | -4.3%                            |
| Inventory (Active Listings)            | 2,841           | 2,159           | 31.6%                            |
| Months Supply of Inventory             | 4.5             | 3.5             | 28.6%                            |