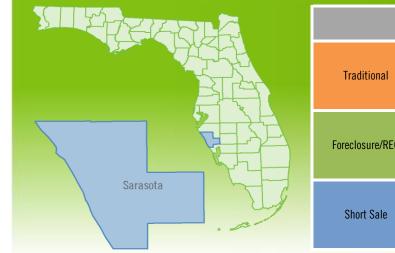

## Monthly Distressed Market - September 2024 Single-Family Homes Sarasota County

2024

2020

**Closed Sales** 

Median Sale Price

|                 |                   | September 2024 | September 2023 | Percent Change<br>Year-over-Year |
|-----------------|-------------------|----------------|----------------|----------------------------------|
| Traditional     | Closed Sales      | 509            | 635            | -19.8%                           |
|                 | Median Sale Price | \$490,000      | \$493,000      | -0.6%                            |
| Foreclosure/REO | Closed Sales      | 4              | 3              | 33.3%                            |
|                 | Median Sale Price | \$361,450      | \$579,100      | -37.6%                           |
| Short Sale      | Closed Sales      | 0              | 0              | N/A                              |
|                 | Median Sale Price | (No Sales)     | (No Sales)     | N/A                              |