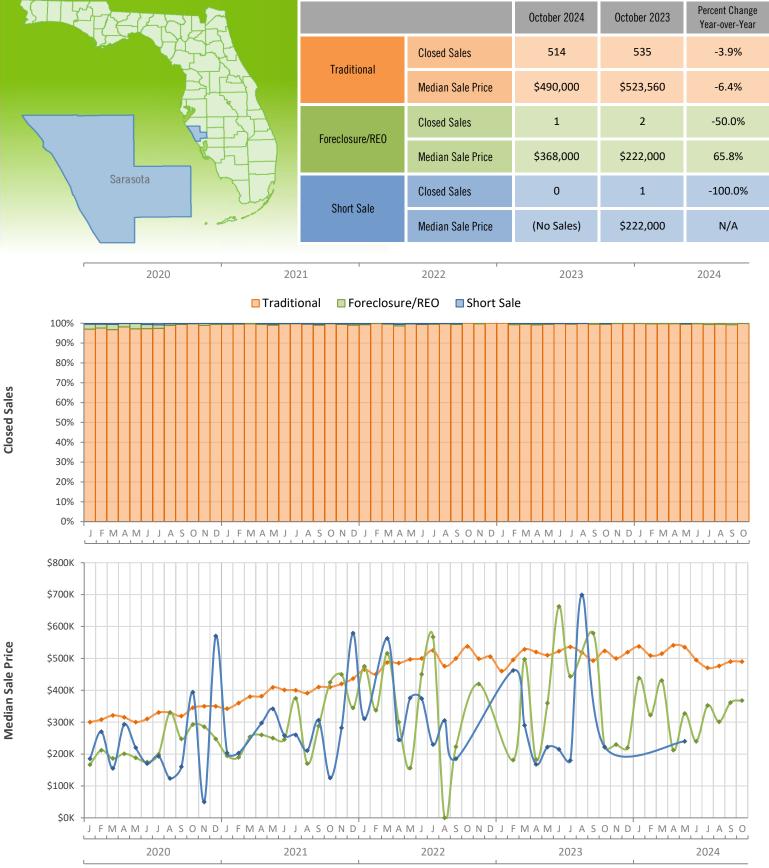

## Monthly Distressed Market - October 2024 Single-Family Homes Sarasota County

Produced by Florida REALTORS® with data provided by Florida's multiple listing services. Statistics for each month compiled from MLS feeds on the 15th day of the following month. Data released on Thursday, November 21, 2024. Next data release is Thursday, December 19, 2024.