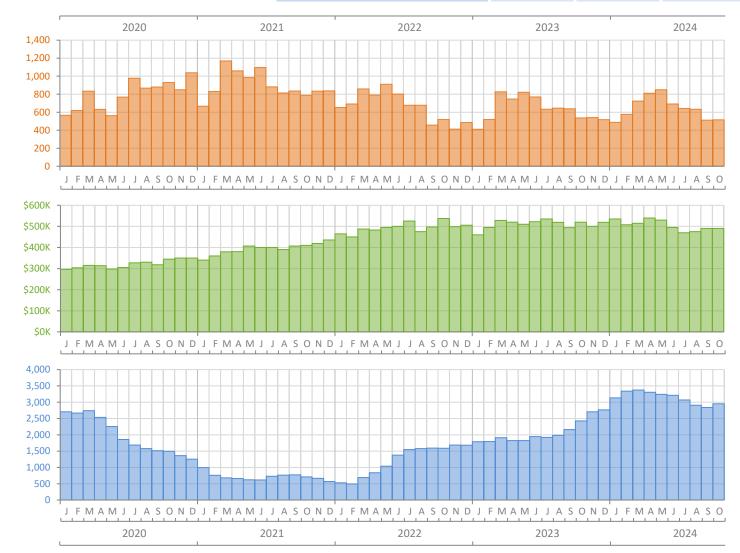

## Monthly Market Summary - October 2024 Single-Family Homes Sarasota County

Percent Change

|                                        | October 2024    | October 2023    | Year-over-Year |
|----------------------------------------|-----------------|-----------------|----------------|
| Closed Sales                           | 515             | 538             | -4.3%          |
| Paid in Cash                           | 204             | 247             | -17.4%         |
| Median Sale Price                      | \$490,000       | \$520,000       | -5.8%          |
| Average Sale Price                     | \$650,366       | \$699,068       | -7.0%          |
| Dollar Volume                          | \$334.9 Million | \$376.1 Million | -10.9%         |
| Med. Pct. of Orig. List Price Received | 94.0%           | 96.7%           | -2.8%          |
| Median Time to Contract                | 49 Days         | 29 Days         | 69.0%          |
| Median Time to Sale                    | 94 Days         | 70 Days         | 34.3%          |
| New Pending Sales                      | 414             | 509             | -18.7%         |
| New Listings                           | 761             | 949             | -19.8%         |
| Pending Inventory                      | 629             | 780             | -19.4%         |
| Inventory (Active Listings)            | 2,952           | 2,424           | 21.8%          |
| Months Supply of Inventory             | 4.7             | 3.9             | 20.5%          |