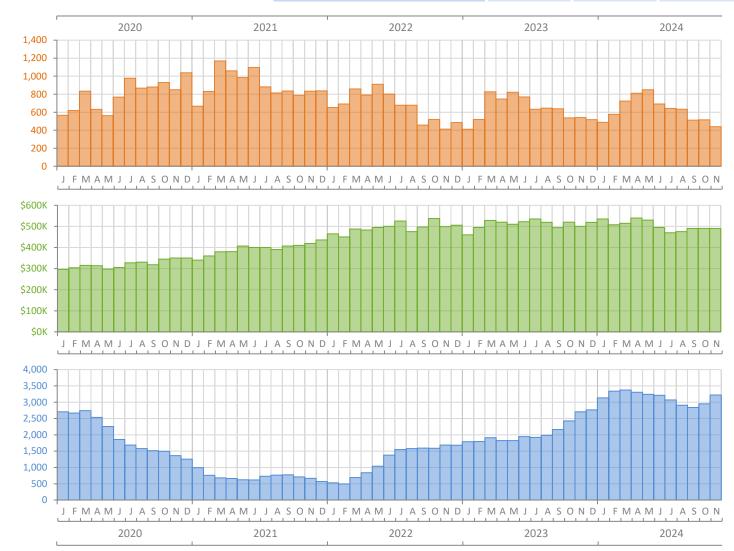

## Monthly Market Summary - November 2024 Single-Family Homes Sarasota County

Percent Change

|                                        | November 2024   | November 2023   | Year-over-Year |
|----------------------------------------|-----------------|-----------------|----------------|
| Closed Sales                           | 439             | 541             | -18.9%         |
| Paid in Cash                           | 187             | 237             | -21.1%         |
| Median Sale Price                      | \$490,000       | \$500,000       | -2.0%          |
| Average Sale Price                     | \$708,439       | \$660,541       | 7.3%           |
| Dollar Volume                          | \$311.0 Million | \$357.4 Million | -13.0%         |
| Med. Pct. of Orig. List Price Received | 94.6%           | 95.7%           | -1.1%          |
| Median Time to Contract                | 53 Days         | 25 Days         | 112.0%         |
| Median Time to Sale                    | 94 Days         | 65 Days         | 44.6%          |
| New Pending Sales                      | 516             | 459             | 12.4%          |
| New Listings                           | 971             | 920             | 5.5%           |
| Pending Inventory                      | 721             | 729             | -1.1%          |
| Inventory (Active Listings)            | 3,220           | 2,708           | 18.9%          |
| Months Supply of Inventory             | 5.2             | 4.3             | 20.9%          |