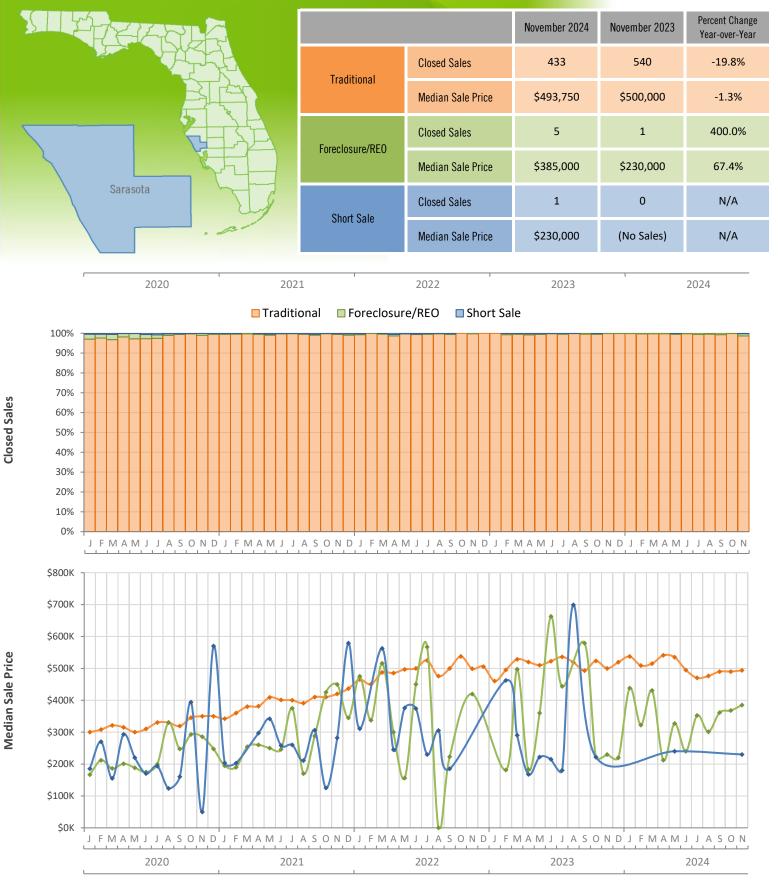

## Monthly Distressed Market - November 2024 Single-Family Homes Sarasota County

Produced by Florida REALTORS® with data provided by Florida's multiple listing services. Statistics for each month compiled from MLS feeds on the 15th day of the following month. Data released on Thursday, December 19, 2024. Next data release is TBD.