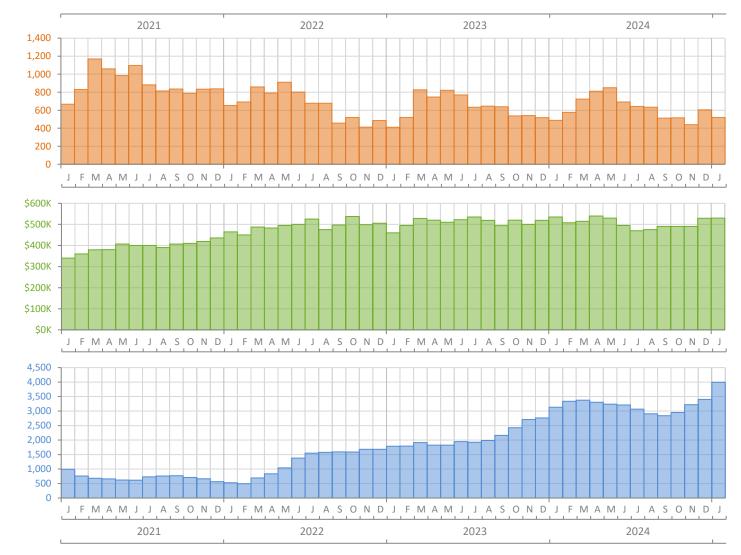

## Monthly Market Summary - January 2025 Single-Family Homes Sarasota County

Percent Change

**Closed Sales** 

**Median Sale Price** 

Inventory

|                                        | January 2025    | January 2024    | Year-over-Year |
|----------------------------------------|-----------------|-----------------|----------------|
| Closed Sales                           | 520             | 487             | 6.8%           |
| Paid in Cash                           | 257             | 260             | -1.2%          |
| Median Sale Price                      | \$529,750       | \$535,000       | -1.0%          |
| Average Sale Price                     | \$754,675       | \$792,062       | -4.7%          |
| Dollar Volume                          | \$392.4 Million | \$385.7 Million | 1.7%           |
| Med. Pct. of Orig. List Price Received | 94.1%           | 95.2%           | -1.2%          |
| Median Time to Contract                | 45 Days         | 40 Days         | 12.5%          |
| Median Time to Sale                    | 85 Days         | 83 Days         | 2.4%           |
| New Pending Sales                      | 690             | 655             | 5.3%           |
| New Listings                           | 1,452           | 1,196           | 21.4%          |
| Pending Inventory                      | 822             | 815             | 0.9%           |
| Inventory (Active Listings)            | 3,992           | 3,135           | 27.3%          |
| Months Supply of Inventory             | 6.4             | 4.9             | 30.6%          |