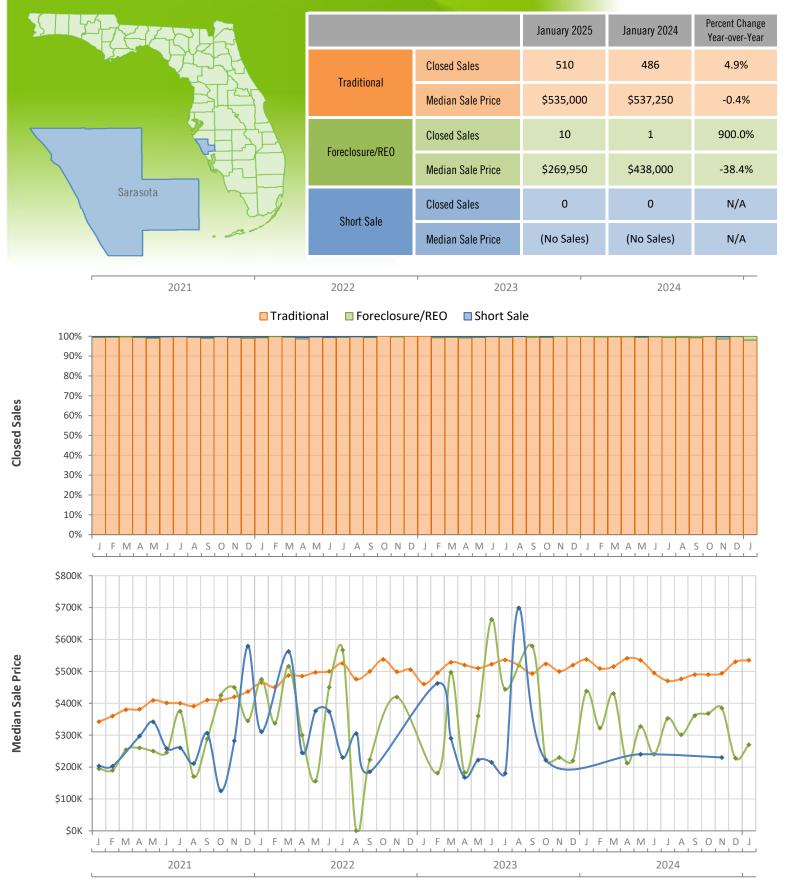

## Monthly Distressed Market - January 2025 Single-Family Homes Sarasota County

Produced by Florida REALTORS® with data provided by Florida's multiple listing services. Statistics for each month compiled from MLS feeds on the 15th day of the following month. Data released on Friday, February 21, 2025. Next data release is Thursday, March 20, 2025.