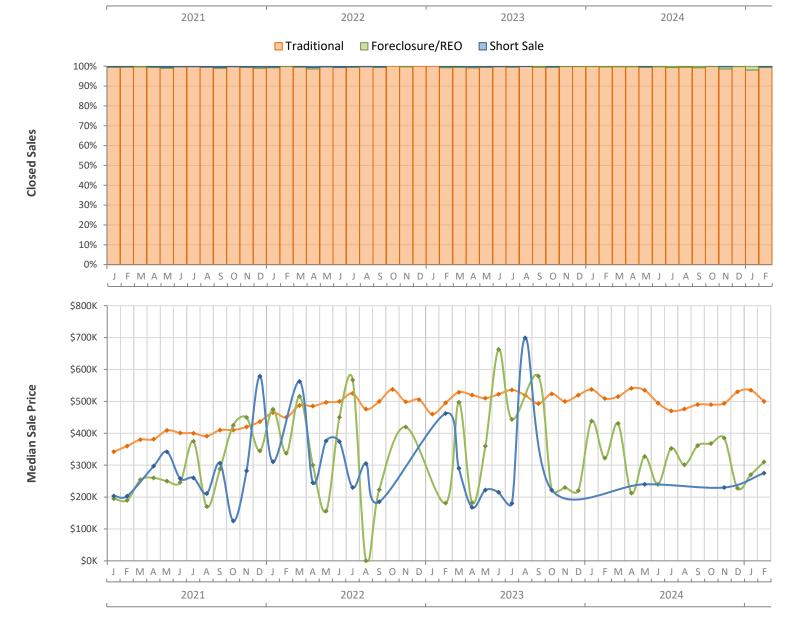

## Monthly Distressed Market - February 2025 Single-Family Homes Sarasota County

|                 |                   | February 2025 | February 2024 | Percent Change<br>Year-over-Year |
|-----------------|-------------------|---------------|---------------|----------------------------------|
| Traditional     | Closed Sales      | 585           | 575           | 1.7%                             |
|                 | Median Sale Price | \$499,995     | \$509,000     | -1.8%                            |
| Foreclosure/REO | Closed Sales      | 3             | 2             | 50.0%                            |
|                 | Median Sale Price | \$310,000     | \$322,000     | -3.7%                            |
| Short Sale      | Closed Sales      | 1             | 0             | N/A                              |
|                 | Median Sale Price | \$275,000     | (No Sales)    | N/A                              |