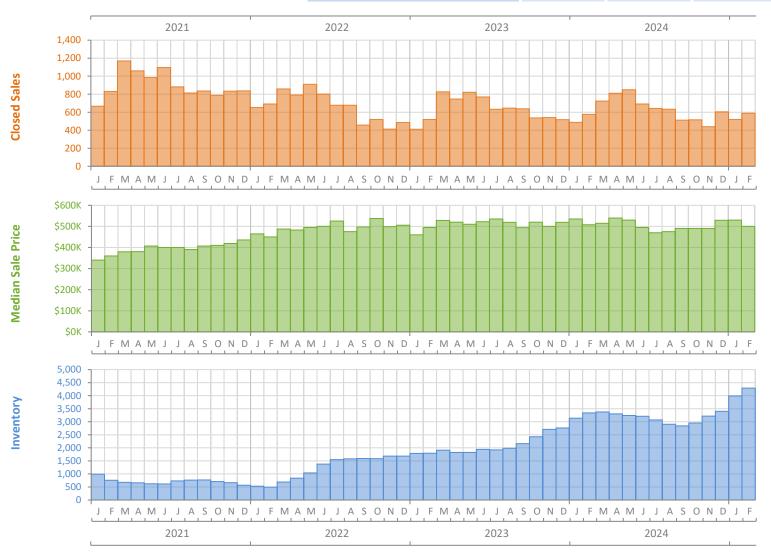

## Monthly Market Summary - February 2025 Single-Family Homes Sarasota County

|                                        | February 2025   | February 2024   | Percent Change<br>Year-over-Year |
|----------------------------------------|-----------------|-----------------|----------------------------------|
| Closed Sales                           | 589             | 577             | 2.1%                             |
| Paid in Cash                           | 258             | 281             | -8.2%                            |
| Median Sale Price                      | \$499,990       | \$507,500       | -1.5%                            |
| Average Sale Price                     | \$714,923       | \$715,286       | -0.1%                            |
| Dollar Volume                          | \$421.1 Million | \$412.7 Million | 2.0%                             |
| Med. Pct. of Orig. List Price Received | 94.5%           | 95.4%           | -0.9%                            |
| Median Time to Contract                | 46 Days         | 40 Days         | 15.0%                            |
| Median Time to Sale                    | 86 Days         | 81 Days         | 6.2%                             |
| New Pending Sales                      | 768             | 753             | 2.0%                             |
| New Listings                           | 1,283           | 1,126           | 13.9%                            |
| Pending Inventory                      | 1,017           | 1,010           | 0.7%                             |
| Inventory (Active Listings)            | 4,292           | 3,337           | 28.6%                            |
| Months Supply of Inventory             | 6.8             | 5.2             | 30.8%                            |